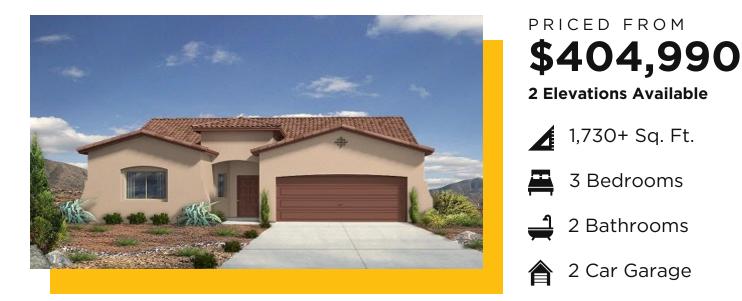

SINGLE FAMILY HOME The Selena Lomas Encantadas

Introducing the Selena, our charming single-story 3-bedroom, 2-bathroom home, thoughtfully designed for simplicity and comfort. Revel in the spacious primary suite featuring a generous walk-in closet, providing both luxury and functionality. The design allows natural light to illuminate the house, creating a bright and inviting atmosphere. The layout exudes a cozy vibe, while a recessed patio offers a private oasis. Enjoy sipping coffee or basking in New Mexico's beautiful weather in your secluded outdoor haven. Welcome to a quaint retreat that embraces both style and serenity. In honor of Selena Quintanilla-Perez, this residence pays tribute to enduring musical talent and cultural impact.