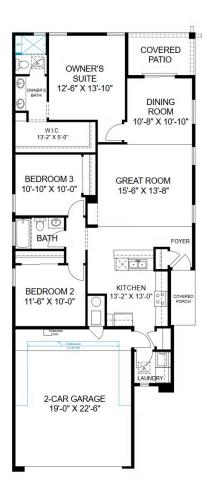

#### **SALE PENDING**

Plan: La Paz

1,410 Sq. Ft.

**-**

3 Bedrooms

\_1

2.0 Bathrooms

## **⚠** Modern Style & Everyday Function in Moderno at Lomas Encantadas **⚠**

→ 3 Bedrooms | Large Walk-In Closet | Overhead Garage Storage | SPC Flooring | Level 3

Quartz Countertops 
→

Experience sleek design and smart living in this beautifully crafted **3-bedroom home** located in **Moderno at Lomas Encantadas**—a standout community in **Rio Rancho** known for its striking **modern exteriors** and convenient location.

- Features You'll Love:
- Spacious Master Suite with a large walk-in closet your personal retreat with room to spare
- Level 3 Quartz Countertops Premium, polished, and built to impress
- SPC Flooring Durable, stylish, and ready for daily life
- **Overhead Garage Storage** Maximize space without sacrificing style
- Modern Exterior Design Bold curb appeal that sets your home apart