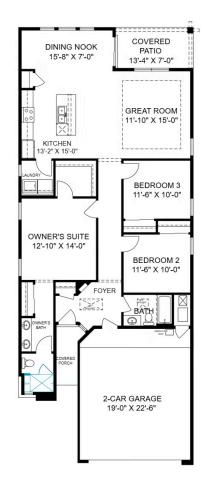

## SALE PENDING

Plan: Tulum

3 Bedrooms

2.0 Bathrooms

## Sleek. Stylish. Move-In Ready. Welcome to Moderno at Lomas Encantadas!

☆ 3 Bedrooms | SPC Flooring | Level 2 Quartz Countertops | Backsplash Upgrade | Stainless Steel Appliances ☆

Modern design meets everyday functionality in this stunning **3-bedroom home** located in **Moderno at Lomas Encantadas**, one of **Rio Rancho's most design-forward communities**. With clean lines, bold finishes, and a **modern exterior**, this home is the definition of curb appeal and comfort combined.

- Highlights You'll Love:
- SPC Flooring Stylish and durable for high-traffic living
- V Upgraded Level 2 Quartz Countertops Sleek, smooth, and made to impress
- **Designer Kitchen Backsplash** A polished touch that pulls it all together
- V Stainless Steel Appliance Package Modern looks with everyday convenience
- Modern Architecture Clean, fresh exterior that stands out