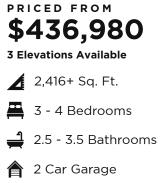

Located at the southern tip of the Baja California Peninsula, Cabo San Lucas, or simply Cabo, is known worldwide for its gorgeous landscape and ultra-luxurious resorts. Skip the crowds, though, and find your own luxurious getaway for you and the family right here in the Cabo floor plan. Being the largest plan in this modern and contemporary lineup, this home offers an owner's suite on the first floor with an optional junior suite and an open deck on the second floor. Towering as prominently as El Arco de Cabo San Lucas, this home is perfect for multigenerational families looking to escape the norm.