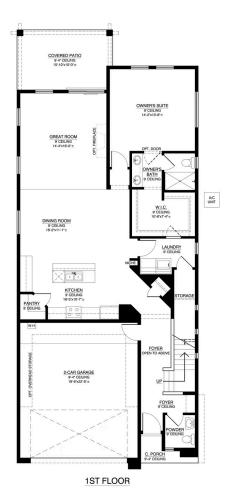

Located at the southern tip of the Baja California Peninsula, Cabo San Lucas, or simply Cabo, is known worldwide for its gorgeous landscape and ultra-luxurious resorts. Skip the crowds, though, and find your own luxurious getaway for you and the family right here in the Cabo floor plan. Being the largest plan in this modern and contemporary lineup, this home offers an owner's suite on the first floor with an optional junior suite and an open deck on the second floor. Towering as prominently as El Arco de Cabo San Lucas, this home is perfect for multigenerational families looking to escape the norm.

Contemporary Elevation

Modern Elevation

Contemporary Elevation with party deck

SINGLE FAMILY HOME

Moderno at Lomas Encantadas

First Floor