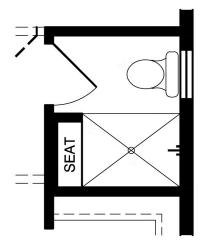

## OPT. 4' SHOWER W/ SEAT NO CHANGE IN SQUARE FOOTAGE

Optional Junior Suite And Open Deck With Modern Elevation

Optional Junior Suite and Open Deck With Contemporary Elevation