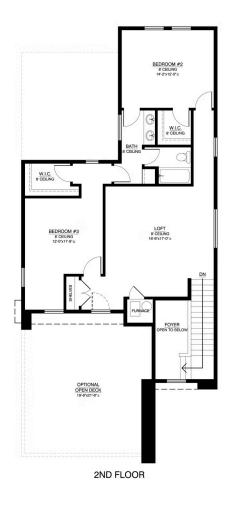

Located at the southern tip of the Baja California Peninsula, Cabo San Lucas, or simply Cabo, is known worldwide for its gorgeous landscape and ultra-luxurious resorts. Skip the crowds, though, and find your own luxurious getaway for you and the family right here in the Cabo floor plan. Being the largest plan in this modern and contemporary lineup, this home offers an owner's suite on the first floor with an optional junior suite and an open deck on the second floor. Towering as prominently as El Arco de Cabo San Lucas, this home is perfect for multigenerational families looking to escape the norm.



Contemporary Elevation



Modern Elevation



Contemporary Elevation with party deck





SINGLE FAMILY HOME

Moderno at Lomas Encantadas

First Floor







## Second Floor







Owners Suite Bath Option



## OPT. 4' SHOWER W/ SEAT NO CHANGE IN SQUARE FOOTAGE





Optional Junior Suite And Open Deck With Modern Elevation





Optional Junior Suite and Open Deck With Contemporary Elevation