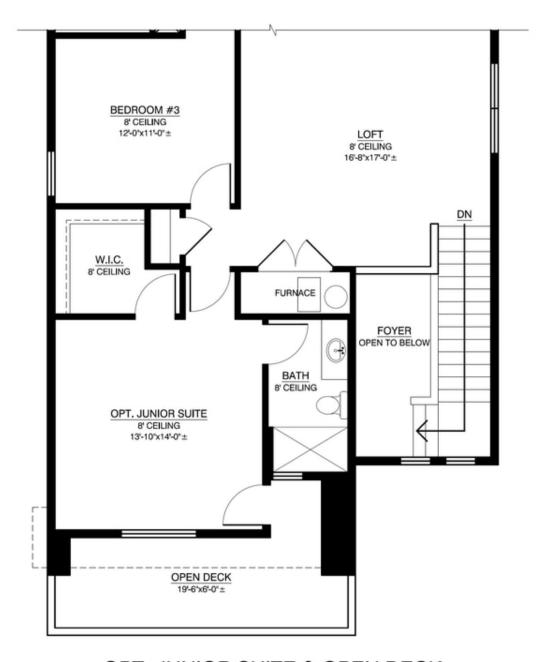

#### **Moderno at Lomas Encantadas**

### Optional Junior Suite And Open Deck With Modern Elevation

OPT. JUNIOR SUITE & OPEN DECK W/ MODERN ELEVATION