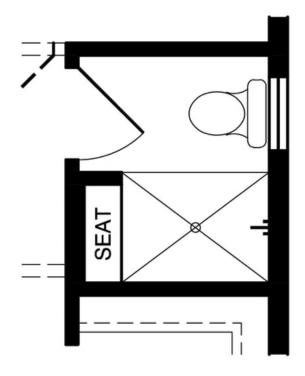

### Owners Suite Bath Option

# OPT. 4' SHOWER W/ SEAT NO CHANGE IN SQUARE FOOTAGE