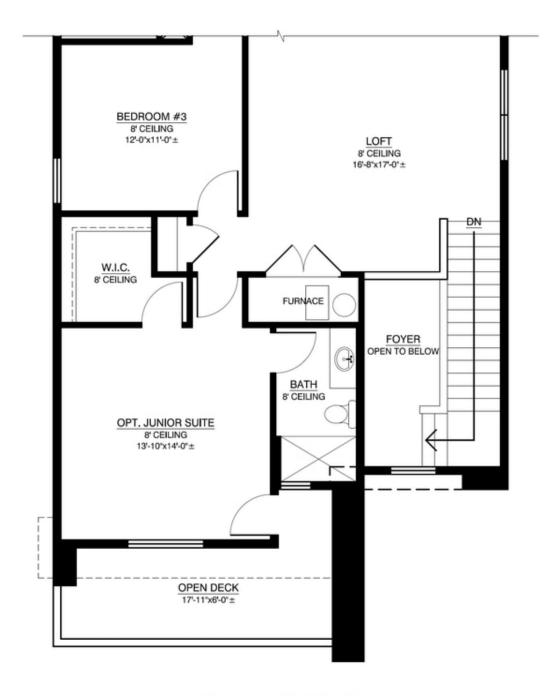

### Optional Junior Suite And Open Deck With Modern Elevation

OPT. JUNIOR SUITE & OPEN DECK W/ MODERN ELEVATION

# Optional Junior Suite and Open Deck With Contemporary Elevation

OPT. JUNIOR SUITE & OPEN DECK W/ OPT. "S.W. CONTEMPORARY" ELEVATION