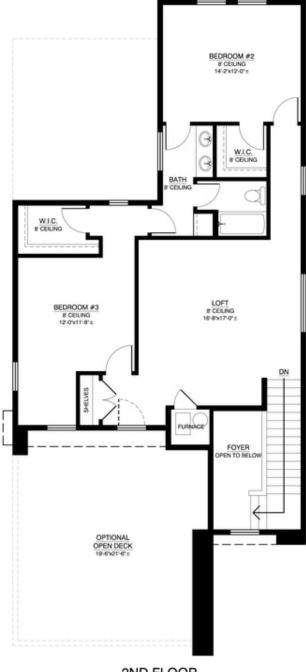

rage

Located at the southern tip of the Baja California Peninsula, Cabo San Lucas, or simply Cabo, is known worldwide for its gorgeous landscape and ultra-luxurious resorts. Skip the crowds, though, and find your own luxurious getaway for you and the family right here in the Cabo floor plan. Being the largest plan in this modern and contemporary lineup, this home offers an owner's suite on the first floor with an optional junior suite and an open deck on the second floor. Towering as prominently as El Arco de Cabo San Lucas, this home is perfect for multigenerational families looking to escape the norm.







Modern Elevation



Contemporary Elevation with party deck





#### **Moderno at Lomas Encantadas**

### First Floor







#### **Moderno at Lomas Encantadas**

### Second Floor



2ND FLOOR





#### **Moderno at Lomas Encantadas**

### Owners Suite Bath Option



# OPT. 4' SHOWER W/ SEAT NO CHANGE IN SQUARE FOOTAGE





#### **Moderno at Lomas Encantadas**

### Optional Junior Suite And Open Deck With Modern Elevation



OPT. JUNIOR SUITE & OPEN DECK W/ MODERN ELEVATION





#### **Moderno at Lomas Encantadas**

# Optional Junior Suite and Open Deck With Contemporary Elevation



OPT. JUNIOR SUITE & OPEN DECK W/ OPT. "S.W. CONTEMPORARY" ELEVATION