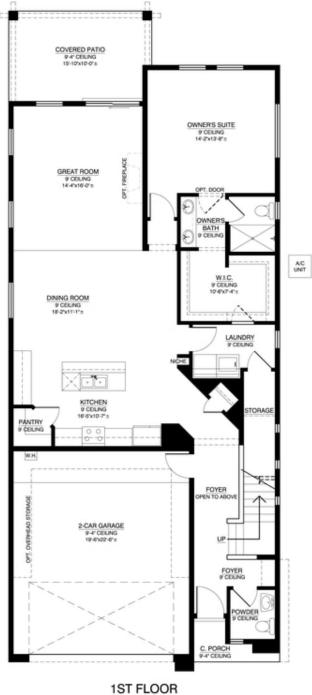

Sq. Ft.

🔼 3 - 4 Bedrooms

**1** 2.5 - 3.5 Bathrooms

2 Car Garage

Located at the southern tip of the Baja California Peninsula, Cabo San Lucas, or simply Cabo, is known worldwide for its gorgeous landscape and ultra-luxurious resorts. Skip the crowds, though, and find your own luxurious getaway for you and the family right here in the Cabo floor plan. Being the largest plan in this modern and contemporary lineup, this home offers an owner's suite on the first floor with an optional junior suite and an open deck on the second floor. Towering as prominently as El Arco de Cabo San Lucas, this home is perfect for multigenerational families looking to escape the norm.







Modern Elevation



Contemporary Elevation with party deck





#### **Moderno at Lomas Encantadas**

### First Floor







#### **Moderno at Lomas Encantadas**

### Second Floor



2ND FLOOR





#### **Moderno at Lomas Encantadas**

### Owners Suite Bath Option



# OPT. 4' SHOWER W/ SEAT NO CHANGE IN SQUARE FOOTAGE





#### **Moderno at Lomas Encantadas**

### Optional Junior Suite And Open Deck With Modern Elevation



OPT. JUNIOR SUITE & OPEN DECK W/ MODERN ELEVATION





#### **Moderno at Lomas Encantadas**

# Optional Junior Suite and Open Deck With Contemporary Elevation



OPT. JUNIOR SUITE & OPEN DECK W/ OPT. "S.W. CONTEMPORARY" ELEVATION