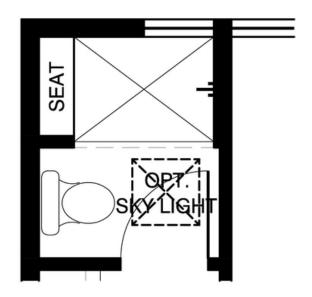

## Optional Owners Suite Bath

# OPT. 4' SHOWER W/ SEAT NO CHANGE IN SQUARE FOOTAGE