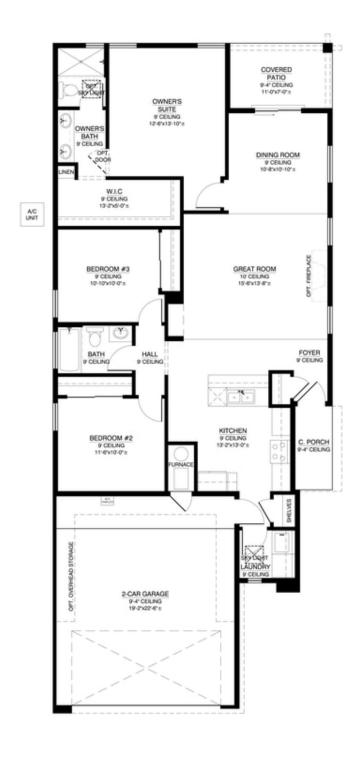

# La Paz

## **Moderno at Lomas Encantadas**



PRICED FROM

\$332,970

2 Elevations Available

1,410+ Sq. Ft.

3 Bedrooms

🚅 2 Bathrooms

2 Car Garage

Overlooking the Gulf of California, La Paz has one of the highest standards of living and security in Mexico. Similarly, you can find one of the highest standards of living with our La Paz floor plan. In this cozy 3 bed 2 bath one-story home, you can almost feel the warm, clear water trickle onto your toes as you look out onto the long stretches of white sand of Playa Balandra. Un Abrazo.



Contemporary Elevation



Modern Elevation





# La Paz

#### **Moderno at Lomas Encantadas**

## The La Paz Floor Plan







# La Paz

### **Moderno at Lomas Encantadas**

## Optional Owners Suite Bath



# OPT. 4' SHOWER W/ SEAT NO CHANGE IN SQUARE FOOTAGE