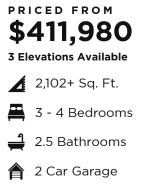

SINGLE FAMILY HOME Loreto Moderno at Lomas Encantadas

The laidback energy that draws visitors to the Pueblo Magico (Magic Town) year after year makes Loreto, Mexico the place to go for a relaxing and rejuvenating trip. Much like this Baja California Sur beach town, the Loreto floor plan is a staycation awaiting your arrival. The front balcony off of the owner's suite gives that experience of waking up each day to a postcard-like view. This home maximizes every inch of usable space and is one of the most popular plans from this lineup.