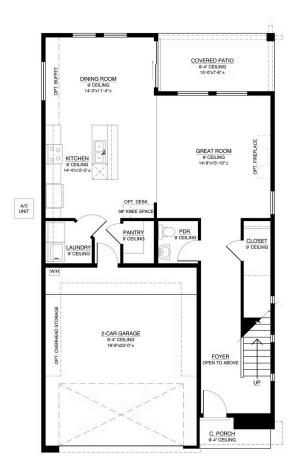

## SINGLE FAMILY HOME Mazatian Moderno at Lomas Encantadas



\$405,980

2 Elevations Available

2,099+ Sq. Ft.

3 - 4 Bedrooms

2.5 Bathrooms

2 Car Garage

Sitting right where the Pacific Ocean becomes the Sea of Cortez, Mazatlan is one of the most unique destinations in Mexico. Picture if San Miguel de Allende and Puerto Vallarta had a baby. Just like this modern destination's allure, our Mazatlan floor plan offers a truly unique experience. You'll see what we mean as soon as you step onto the second floor open deck from the owner's suite. As you enjoy a mind-blowing sunset right outside your room, you can almost taste the palapa'd beach bars lining the Pacific shoreline slinging ceviche and frosty Pacifico beers. Salud!





Contemporary Elevation

Modern Elevation

#### First Floor



1ST FLOOR



#### Second Floor



2ND FLOOR





# SINGLE FAMILY HOME Mazatian Moderno at Lomas Encantadas

### Optional Owners Bath