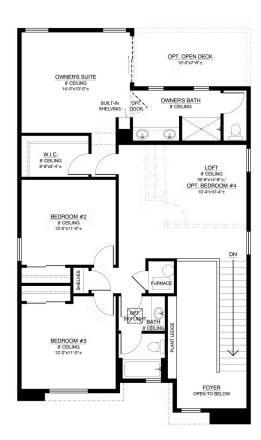

derno at Lomas Encantadas



\$405,980

2 Elevations Available

2,099+ Sq. Ft.

3 - 4 Bedrooms

2.5 Bathrooms

2 Car Garage

Sitting right where the Pacific Ocean becomes the Sea of Cortez, Mazatlan is one of the most unique destinations in Mexico. Picture if San Miguel de Allende and Puerto Vallarta had a baby. Just like this modern destination's allure, our Mazatlan floor plan offers a truly unique experience. You'll see what we mean as soon as you step onto the second floor open deck from the owner's suite. As you enjoy a mind-blowing sunset right outside your room, you can almost taste the palapa'd beach bars lining the Pacific shoreline slinging ceviche and frosty Pacifico beers. Salud!





Contemporary Elevation

Modern Elevation

#### First Floor



1ST FLOOR



#### Second Floor



2ND FLOOR





# SINGLE FAMILY HOME Mazatian Moderno at Lomas Encantadas

### Optional Owners Bath