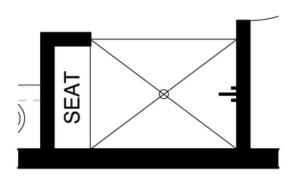

Mazatlan Moderno at Lomas Encantadas

**Optional Owners Bath** 

# OPT. 4' SHOWER W/ SEAT NO CHANGE IN SQUARE FOOTAGE

Homes may be built in reverse of plans shown, depending on site conditions. Minor architectural changes may be made occasionally at the option of the builder. Printed material is not date stamped. Prices are subject to change. Please reference Abrazo Homes' website for most updated and accurate pricing and information. Please contact your Sales Consultant for details.