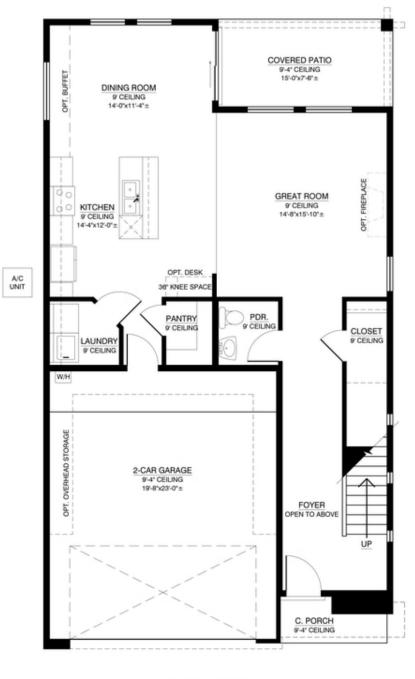

Mazatlan

Moderno at Lomas Encantadas

**1ST FLOOR** 

Homes may be built in reverse of plans shown, depending on site conditions. Minor architectural changes may be made occasionally at the option of the builder. Printed material is not date stamped. Prices are subject to change. Please reference Abrazo Homes' website for most updated and accurate pricing and information. Please contact your Sales Consultant for details.