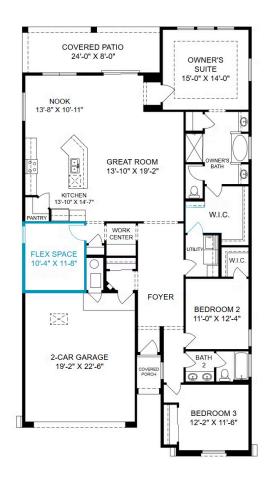

## 🏡 Versatile & Modern Living in Scottish Isle – Rio Rancho's Newest Community! 🏡

🔆 3 Bedrooms | 2 Bathrooms | Added Flex Room | Covered Patio | Upgraded Quartz Countertops 🔆

Welcome to Scottish Isle, a brand-new community in the heart of Rio Rancho's Broadmoor Corridor! This thoughtfully designed 3-bedroom, 2-bathroom home offers flexible living space with an added flex room at the garage, perfect for a home office, gym, or creative studio.

## Home Features You'll Love:

- Added Flex Room Customize your space to fit your lifestyle
- Upgraded Quartz Countertops Sleek, stylish, and built for durability
- Covered Patio Relax and take in the stunning New Mexico skies year-round
- Brand-New Community Enjoy modern living in a prime Rio Rancho location