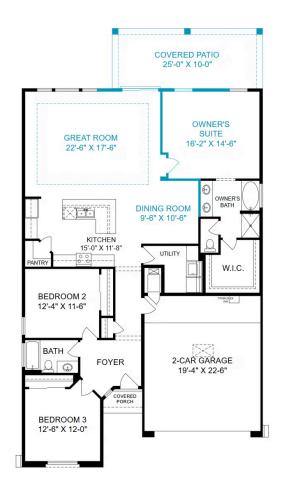

## SINGLE FAMILY HOME 2697 Seaforth Circle NE

Rio Rancho, NM 87144

HOME PRICED AT \$453,490

Plan: Selena

1,853 Sq. Ft.

3 Bedrooms

2.0 Bathrooms

## A Brand-New Home in Scottish Isle - Spacious & Stylish!

🧦 3 Bedrooms | 2 Bathrooms | Expanded Great Room | Upgraded Covered Patio | Upgraded Granite Countertops 🔆

Welcome to Scottish Isle, the newest and most exciting community in Rio Rancho's Broadmoor Corridor! This stunning 3-bedroom, 2-bathroom home is designed with space and comfort in mind, featuring an expanded great room that's perfect for entertaining, relaxing, and making memories.

- **\*** Home Highlights:
- Expansive Great Room Ideal for gatherings, movie nights, or quiet evenings
- Upgraded Granite Countertops A stylish and durable addition to your modern kitchen
- Upgraded Covered Patio Enjoy New Mexico's breathtaking sunsets and year-round great weather
- Brand-New Community Be among the first to experience the best of Scottish Isle living