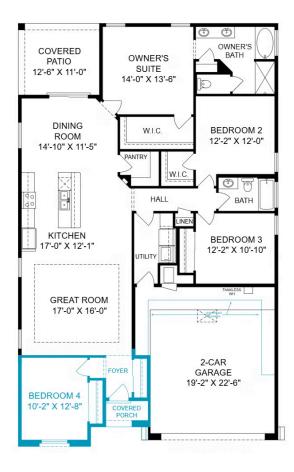

\$439,900

Plan: Tabitha II

1

1,902 Sq. Ft.

**=** 

4 Bedrooms

\_1

2.0 Bathrooms

Home highlights include:

Expanded fourth bedroom for added flexibility
Upgraded quartz countertops with a modern finish
Overhead garage storage to help keep things organized
Covered patio for enjoying the New Mexico weather
Located in a brand new, up and coming community