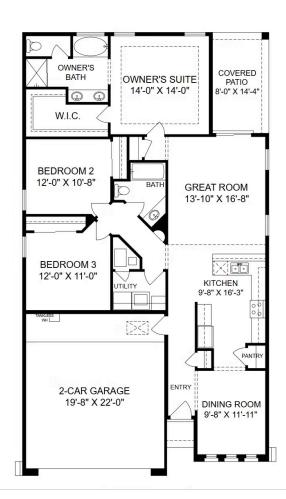

## **SALE PENDING**

Plan: Maya

4

1,566 Sq. Ft.

 $\blacksquare$ 

3 Bedrooms

\_1

2.0 Bathrooms

Welcome to Scottish Isle, Rio Rancho's newest gem in the desirable Broadmoor Corridor. This thoughtfully designed 3 bedroom, 2 bathroom home combines comfort, style, and the best of New Mexico living.

Key features include:

Spacious 3 bedrooms offering comfort and privacy
Upgraded granite countertops adding a touch of elegance to the kitchen
Covered patio perfect for enjoying Rio Rancho's sunsets and mild climate
Located in a brand new community with modern amenities