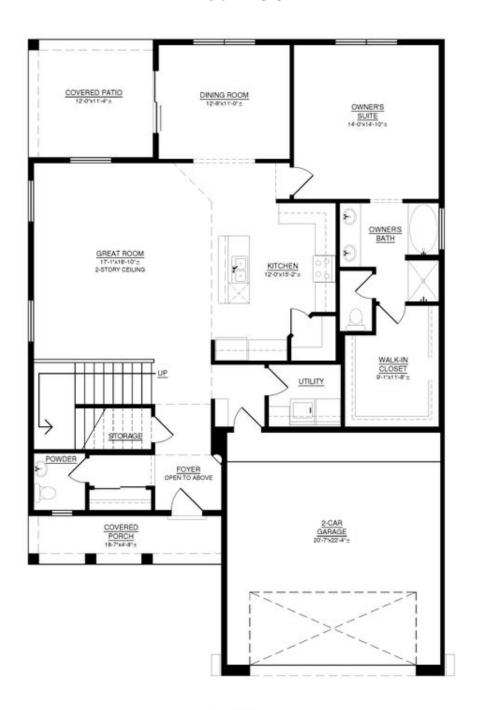

Coco Solcito



PRICED FROM

\$470,970

**3 Elevations Available** 

2,963+ Sq. Ft.

4 - 5 Bedrooms

**1** 2.5 - 3.5 Bathrooms

2 Car Garage

Introducing the "Coco" floor plan, a beacon of beauty and practicality, ready to be brought to life. Serving as the 'big sister' to our Diana, this plan boasts four bedrooms and an oversized loft, offering the option for a fifth bedroom or a second full master suite. The living room's huge ceilings create a comfortable ambiance and allow for ample natural lighting, setting the stage for a welcoming and airy atmosphere. Versatile and accommodating, the "Coco" floor plan is designed to meet your unique needs and preferences. In honor of Coco Chanel, this home pays tribute to timeless style and sophistication.











## The Coco

#### First Floor



### FIRST FLOOR



## The Coco

### Second Floor



#### SECOND FLOOR





# The Coco Solcito

### Optional 5th Bedroom Suite



Homes may be built in reverse of plans shown, depending on site conditions. Minor architectural changes may be made occasionally at the option of the builder. Printed material is not date stamped. Prices are subject to change. Please reference Abrazo Homes' website for most updated and accurate pricing and information. Please contact your Sales Consultant for details.