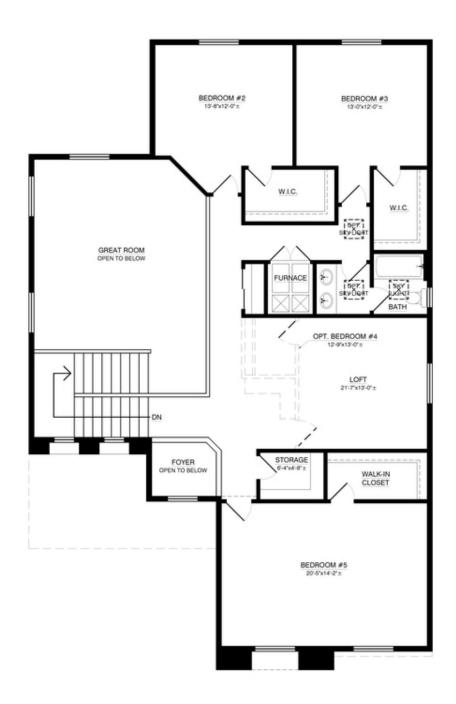

ons Available** 

2,963+ Sq. Ft.

4 - 5 Bedrooms

**1** 2.5 - 3.5 Bathrooms

2 Car Garage

Introducing the "Coco" floor plan, a beacon of beauty and practicality, ready to be brought to life. Serving as the 'big sister' to our Diana, this plan boasts four bedrooms and an oversized loft, offering the option for a fifth bedroom or a second full master suite. The living room's huge ceilings create a comfortable ambiance and allow for ample natural lighting, setting the stage for a welcoming and airy atmosphere. Versatile and accommodating, the "Coco" floor plan is designed to meet your unique needs and preferences. In honor of Coco Chanel, this home pays tribute to timeless style and sophistication.











## The Coco

#### First Floor



### FIRST FLOOR



## The Coco

### Second Floor



#### SECOND FLOOR





# The Coco Solcito

### Optional 5th Bedroom Suite



Homes may be built in reverse of plans shown, depending on site conditions. Minor architectural changes may be made occasionally at the option of the builder. Printed material is not date stamped. Prices are subject to change. Please reference Abrazo Homes' website for most updated and accurate pricing and information. Please contact your Sales Consultant for details.