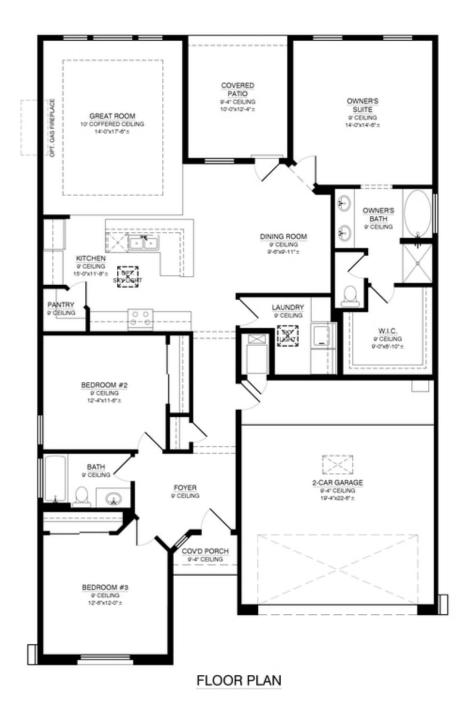

#### Selena Floor Plan

### Optional Great Room Expansion

OPT. GREAT ROOM EXPANSION

ADDITIONAL 123.31 SQ. FT. (HEATED)

### Optional Covered Patio w/Great Room Expansion Only

OPT. COVERED PATIO
(ONLY W/ GREAT ROOM EXPANSION)
ADDITIONAL 250.00 SQ. FT. (UNHEATED)

Homes may be built in reverse of plans shown, depending on site conditions. Minor architectural changes may be made occasionally at the option of the builder. Printed material is not date stamped. Prices are subject to change. Please reference Abrazo Homes' website for most updated and accurate pricing and information. Please contact your Sales Consultant for details.