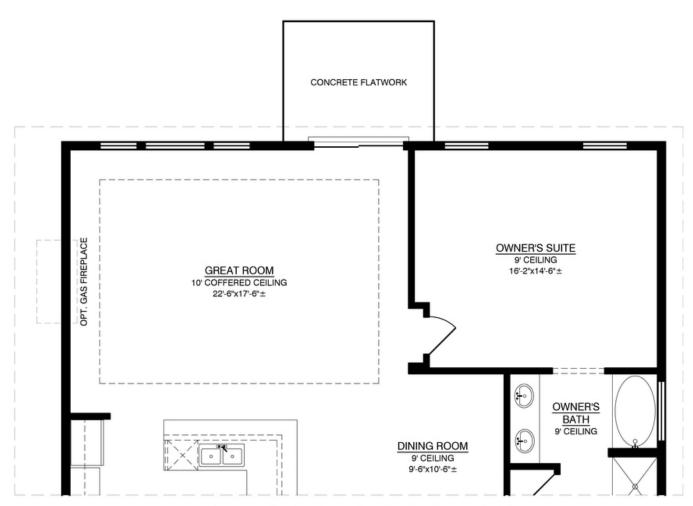

ing single-story 3-bedroom, 2-bathroom home, thoughtfully designed for simplicity and comfort. Revel in the spacious primary suite featuring a generous walk-in closet, providing both luxury and functionality. The design allows natural light to illuminate the house, creating a bright and inviting atmosphere. The layout exudes a cozy vibe, while a recessed patio offers a private oasis. Enjoy sipping coffee or basking in New Mexico's beautiful weather in your secluded outdoor haven. Welcome to a quaint retreat that embraces both style and serenity. In honor of Selena Quintanilla-Perez, this residence pays tribute to enduring musical talent and cultural impact.







Craftsman Elevation





## The Selena

#### Selena Floor Plan







# The Selena Solcito

### Optional Great Room Expansion



OPT. GREAT ROOM EXPANSION

ADDITIONAL 123.31 SQ. FT. (HEATED)



### Optional Covered Patio w/Great Room Expansion Only



OPT. COVERED PATIO
(ONLY W/ GREAT ROOM EXPANSION)
ADDITIONAL 250.00 SQ. FT. (UNHEATED)

Homes may be built in reverse of plans shown, depending on site conditions. Minor architectural changes may be made occasionally at the option of the builder. Printed material is not date stamped. Prices are subject to change. Please reference Abrazo Homes' website for most updated and accurate pricing and information. Please contact your Sales Consultant for details.