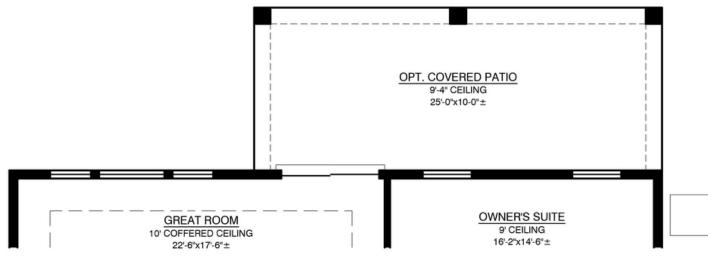

### Optional Covered Patio w/Great Room Expansion Only

OPT. COVERED PATIO
(ONLY W/ GREAT ROOM EXPANSION)
ADDITIONAL 250.00 SQ. FT. (UNHEATED)

Homes may be built in reverse of plans shown, depending on site conditions. Minor architectural changes may be made occasionally at the option of the builder. Printed material is not date stamped. Prices are subject to change. Please reference Abrazo Homes' website for most updated and accurate pricing and information. Please contact your Sales Consultant for details.