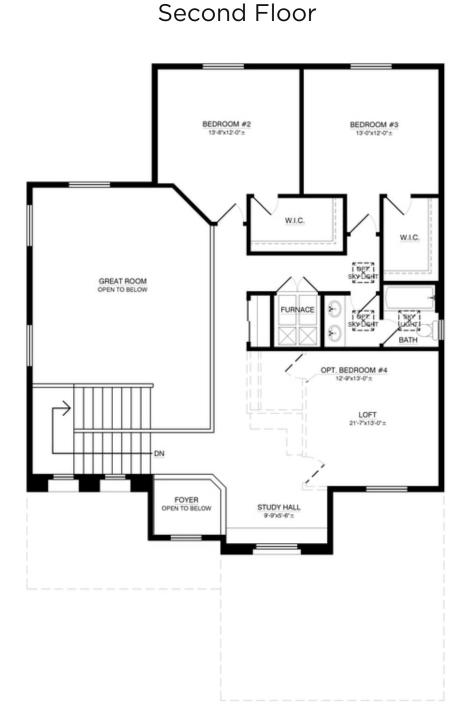

Welcome to The Taylor – a charming 2-story haven with 3 bedrooms, 2.5 bathrooms, and a versatile loft. This delightful residence invites you to explore a flexible loft, perfect for a 4th bedroom, a home office, or a cozy lounge. The living room features high vaulted ceilings, creating an open and spacious feel. Every corner of this home is designed for comfort and adaptability, blending functionality with style. In honor of Elizabeth Taylor, The Taylor embodies timeless grace, offering you a sanctuary to celebrate life's moments with warmth and allure

## The Taylor

SECOND FLOOR