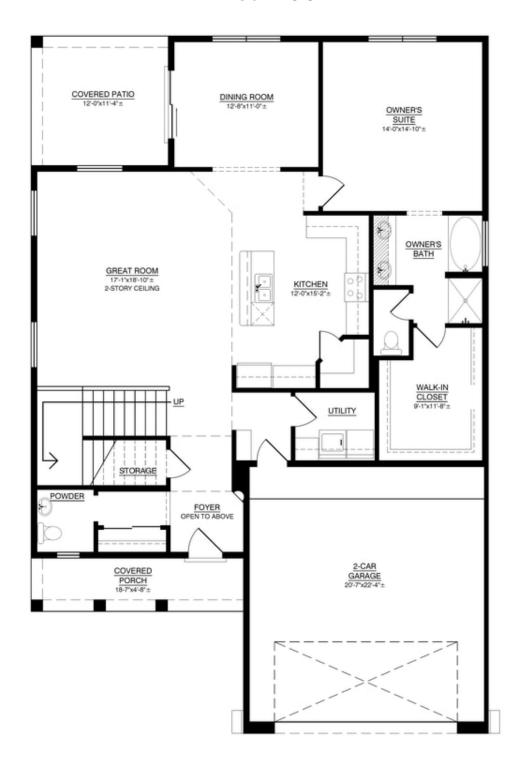

## The Taylor solcito



PRICED FROM

\$449,970

2 Elevations Available

2,610+ Sq. Ft.

3 - 4 Bedrooms

**1** 2.5 Bathrooms

2 Car Garage

Welcome to The Taylor – a charming 2-story haven with 3 bedrooms, 2.5 bathrooms, and a versatile loft. This delightful residence invites you to explore a flexible loft, perfect for a 4th bedroom, a home office, or a cozy lounge. The living room features high vaulted ceilings, creating an open and spacious feel. Every corner of this home is designed for comfort and adaptability, blending functionality with style. In honor of Elizabeth Taylor, The Taylor embodies timeless grace, offering you a sanctuary to celebrate life's moments with warmth and allure







Craftsman Elevation



## The Taylor

## First Floor





## The Taylor



SECOND FLOOR