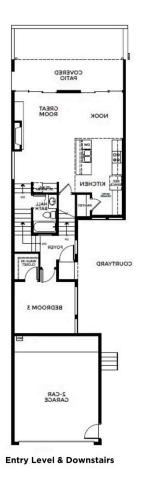

41 Zocalo

NEW HOME SPECIALIST Call Us @ 505-510-4626 blair@abrazohomes.com

Welcome to Unit #41 at Zocalo, Santa Fe — This exceptional end unit is a gem within the community, combining luxury and practicality. Step into the spacious great room, featuring modern gray tones and beautiful SPC luxury vinyl flooring. The space is enhanced by a sleek beverage bar and a contemporary fireplace, perfect for entertaining or relaxing evenings.

The kitchen and bathrooms are adorned with white and grey quartz countertops, adding elegance and brightness. In the primary suite, enjoy a second fireplace, creating a luxurious retreat for restful nights.

Outside, the upgraded landscaping complements the stunning Santa Fe climate, offering a peaceful setting for outdoor enjoyment.

Unit #41 is more than a home; it's a lifestyle choice in the prestigious Zocalo community, where every detail is designed for comfort and elegance. Don't miss the chance to own this exquisite condo.