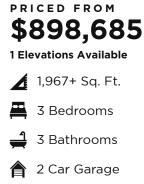

41 Zocalo

NEW HOME SPECIALIST Call Us @ 505-510-4626 blair@abrazohomes.com

Welcome to Unit #41 at Zocalo, Santa Fe — This exceptional end unit is a gem within the community, combining luxury and practicality. Step into the spacious great room, featuring modern gray tones and beautiful SPC luxury vinyl flooring. The space is enhanced by a sleek beverage bar and a contemporary fireplace, perfect for entertaining or relaxing evenings.

The kitchen and bathrooms are adorned with white and grey quartz countertops, adding elegance and brightness. In the primary suite, enjoy a second fireplace, creating a luxurious retreat for restful nights.

Outside, the upgraded landscaping complements the stunning Santa Fe climate, offering a peaceful setting for outdoor enjoyment.

Unit #41 is more than a home; it's a lifestyle choice in the prestigious Zocalo community, where every detail is designed for comfort and elegance. Don't miss the chance to own this exquisite condo.