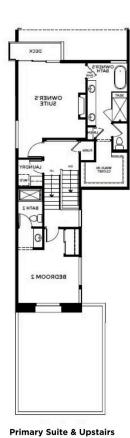

41 Zocalo

NEW HOME SPECIALIST Call Us @ 505-510-4626 blair@abrazohomes.com

Welcome to Unit #41 at Zocalo, Santa Fe — This exceptional end unit is a gem within the community, combining luxury and practicality. Step into the spacious great room, featuring modern gray tones and beautiful SPC luxury vinyl flooring. The space is enhanced by a sleek beverage bar and a contemporary fireplace, perfect for entertaining or relaxing evenings.

The kitchen and bathrooms are adorned with white and grey quartz countertops, adding elegance and brightness. In the primary suite, enjoy a second fireplace, creating a luxurious retreat for restful nights.

Outside, the upgraded landscaping complements the stunning Santa Fe climate, offering a peaceful setting for outdoor enjoyment.

Unit #41 is more than a home; it's a lifestyle choice in the prestigious Zocalo community, where every detail is designed for comfort and elegance. Don't miss the chance to own this exquisite condo.