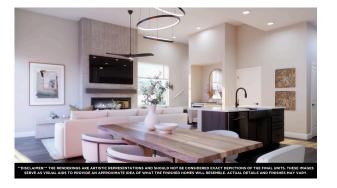

41 Zocalo

NEW HOME SPECIALIST Call Us @ 505-510-4626 blair@abrazohomes.com

Welcome to Unit #41 at Zocalo, Santa Fe — This exceptional end unit is a gem within the community, combining luxury and practicality. Step into the spacious great room, featuring modern gray tones and beautiful SPC luxury vinyl flooring. The space is enhanced by a sleek beverage bar and a contemporary fireplace, perfect for entertaining or relaxing evenings.

The kitchen and bathrooms are adorned with white and grey quartz countertops, adding elegance and brightness. In the primary suite, enjoy a second fireplace, creating a luxurious retreat for restful nights.

Outside, the upgraded landscaping complements the stunning Santa Fe climate, offering a peaceful setting for outdoor enjoyment.

Unit #41 is more than a home; it's a lifestyle choice in the prestigious Zocalo community, where every detail is designed for comfort and elegance. Don't miss the chance to own this exquisite condo.