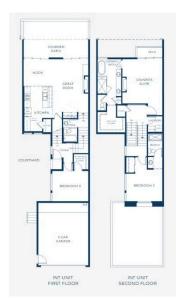

42 Zocalo

NEW HOME SPECIALIST Call Us @ 505-510-4626 blair@abrazohomes.com

Welcome to Unit #42 at Zocalo, Santa Fe—A refined interior unit that perfectly melds luxury with comfort. As you step into the inviting foyer, you are presented with two enticing options: descend to the lower level where the expansive great room awaits, complete with warm brown hues, sophisticated brushed nickel finishes, and contemporary maple-finished flooring that radiates modern elegance. This level also houses the well-appointed kitchen and provides access to the beautifully landscaped backyard, ideal for both vibrant entertainment and serene relaxation.

Alternatively, ascend to the upper level where you will find the luxurious primary suite, featuring a cozy second fireplace that creates an opulent sanctuary perfect for restful nights. A junior suite accompanies, offering additional comfort and privacy.

\*\***Disclaimer:** Please note that the virtual tour below does not depict the exact layout of Unit #42. However, it serves as a visual aid and reference for the color and finish selections used in this unit. For a more accurate representation of the layout, please refer to the virtual tour of Unit #41, which more closely showcases the layout of Unit #42.