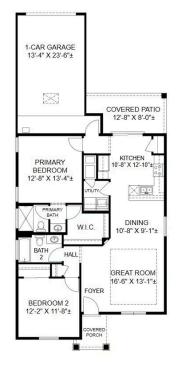

SINGLE FAMILY HOME **Riesling** Available in 1 Communities

Call for Price
2 Elevations Available
▲ 1,146+ Sq. Ft.
▲ 2 Bedrooms
↓ 2 Bathrooms
♠ 1 Car Garage

Discover "The Riesling," a charming single-story floor plan perfect for those who value both efficiency and comfort. This quaint home features 2 bedrooms and 2 bathrooms, including a primary suite with a spacious walk-in closet. The open floor layout seamlessly connects the kitchen, dining room, and great room, ideal for both entertaining and relaxed everyday living.

Step outside to the covered patio, which offers an optional expansion, creating the perfect spot to unwind on weekends or relax after a long day. With larger rooms and thoughtful design, "The Riesling" maximizes every inch of space, ensuring your home is as comfortable as it is stylish. Welcome to simple, elegant living where every detail counts.