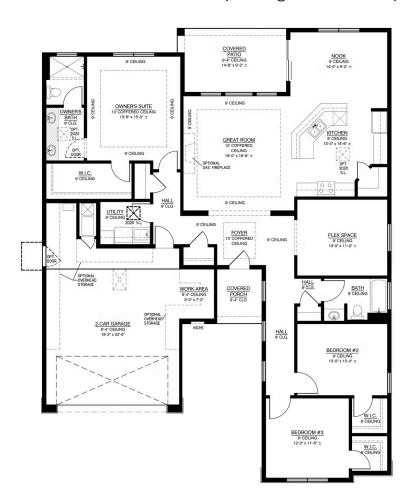

## The Ruth 1969 Floor Plan (Durango at the Trails)

The Ruth Floor Plan with optional 4th bedroom in lieu of flex space