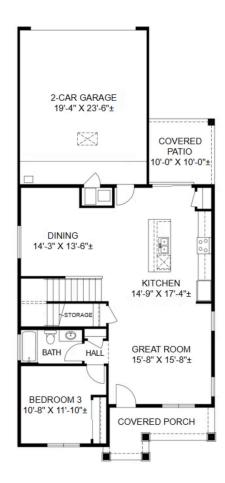

## **Call for Price**

2 Elevations Available

1,898+ Sq. Ft.

3 - 4 Bedrooms

3 Bathrooms

📤 2 Car Garage

Welcome to "The Syrah," a versatile two-story home that shines with functionality and sunlight. This inviting floor plan includes 3 bedrooms, with one on the main floor for optimal multigenerational living and an optional 4th bedroom addition, expanding the overall square footage of the home to 2,068 sq. ft. Thoughtful touches abound, such as extra storage under the staircase, an upstairs laundry room near the primary suite, and a huge walk-in closet.

Bathed in New Mexico's 300+ days of sunshine, the home features plentiful windows, a large kitchen island, and a spacious great room perfect for gatherings. With various customization options available, "The Syrah" can adapt to meet diverse living needs.