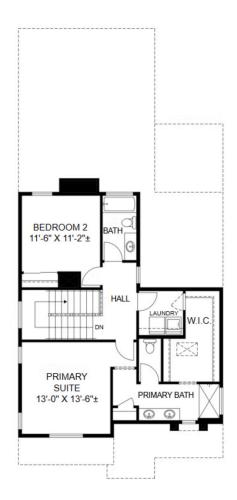

## **Call for Price**

2 Elevations Available

1,898+ Sq. Ft.

3 - 4 Bedrooms

3 Bathrooms

📤 2 Car Garage

Welcome to "The Syrah," a versatile two-story home that shines with functionality and sunlight. This inviting floor plan includes 3 bedrooms, with one on the main floor for optimal multigenerational living and an optional 4th bedroom addition, expanding the overall square footage of the home to 2,068 sq. ft. Thoughtful touches abound, such as extra storage under the staircase, an upstairs laundry room near the primary suite, and a huge walk-in closet.