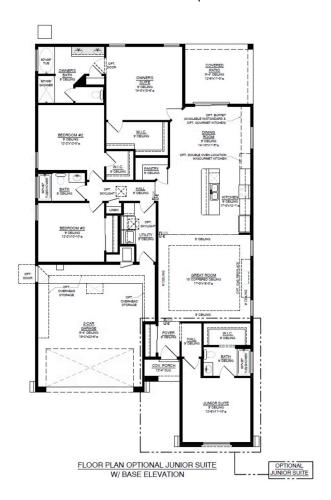

# Tabitha II Available in 4 Communities



#### **Call for Price**

28 Elevations Available

1,721+ Sq. Ft.

3 - 4 Bedrooms

🚅 2 - 3 Bathrooms

2 Car Garage



Tabitha II Craftsman Tile Roof



Tabitha II Craftsman 3 Car Tile Roof



Tabitha II Craftsman Tile Roof



Tabitha II Mission Tile Roof



Tabitha II Craftsman w/out Stone3 Car Tile Roof



Tabitha II Craftsman w/out Stone Tile Roof



Tabitha II Craftsman w/out Stone Jr. Suite Tile Roof







Pleassinglanencer/Albeazo, Isomes lawabsite for mostiva dateshand according and by information. Pleassing and estation and sales Consultant for details.





#### Tabitha II Floor Plan







#### The Tabitha II Floor Plan Optional Junior Suite









### The Tabitha II Floor Plan Optional 4th Bedroom





## The Tabitha II Floor Plan Optional 3rd Car Garage