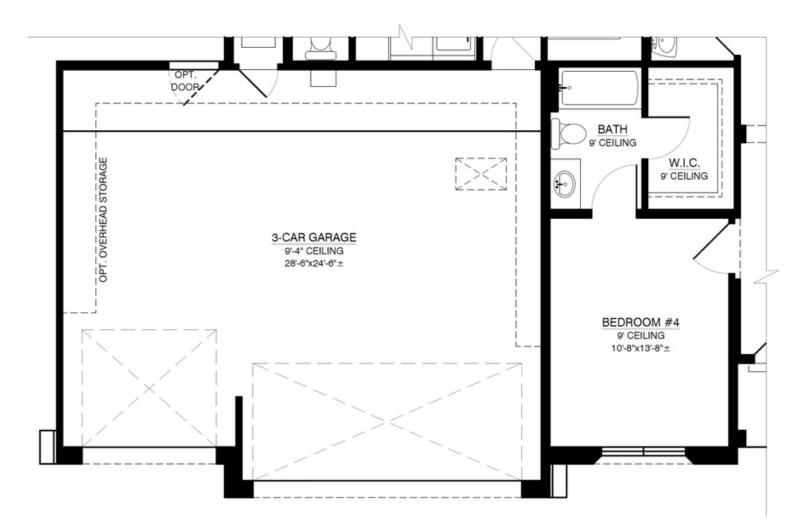

### Optional Bedroom Suite and 3rd Garage

OPTIONAL BEDROOM SUITE & OPTIONAL 3RD-CAR GARAGE ADDITIONAL 268.33 SQ. FT. (HEATED) SUBTRACT 28.33 SQ. FT. (UNHEATED)

Audrey II Available in 4 Communities

The Audrey II Floor Plan (Durango)