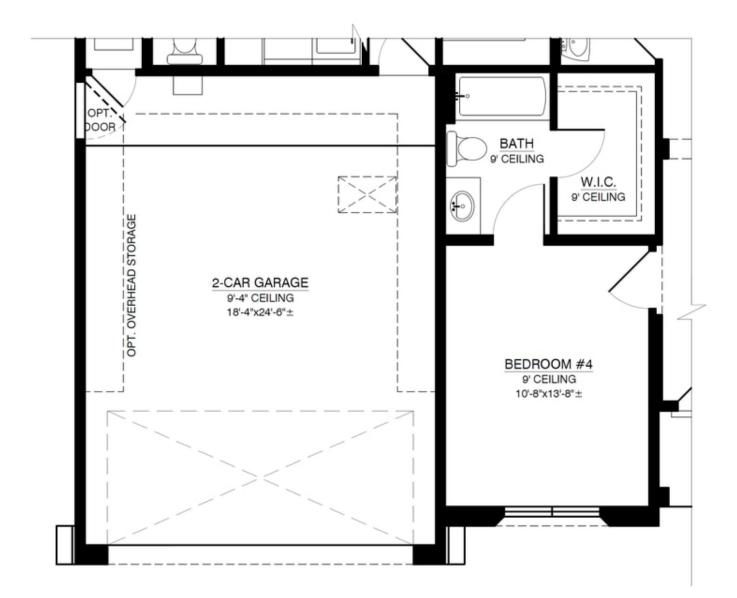

### OPTIONAL BEDROOM SUITE ADDITIONAL 268.33 SQ. FT. (HEATED) SUBTRACT 168.33 SQ. FT. (UNHEATED)