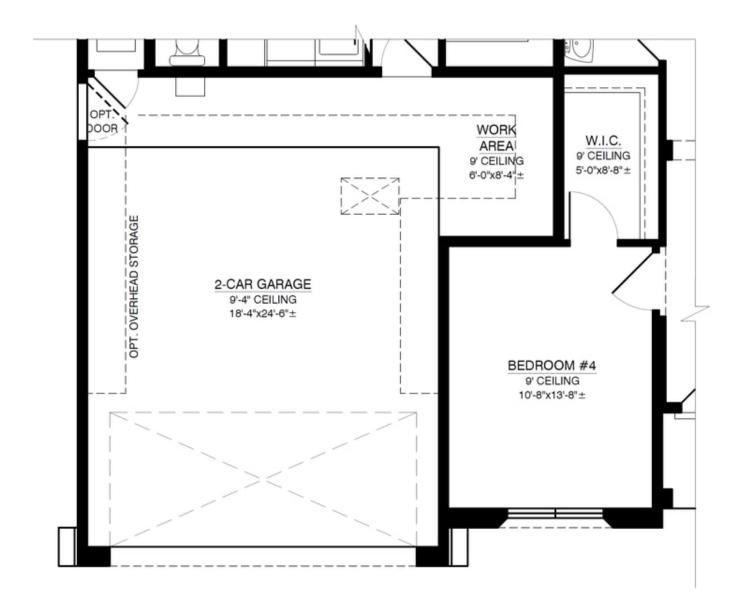

#### Optional 4th Bedroom

#### OPTIONAL BEDROOM #4 ADDITIONAL 218.33 SQ. FT. (HEATED) SUBTRACT 218.33 SQ. FT. (UNHEATED)

**Optional Bedroom Suite** 