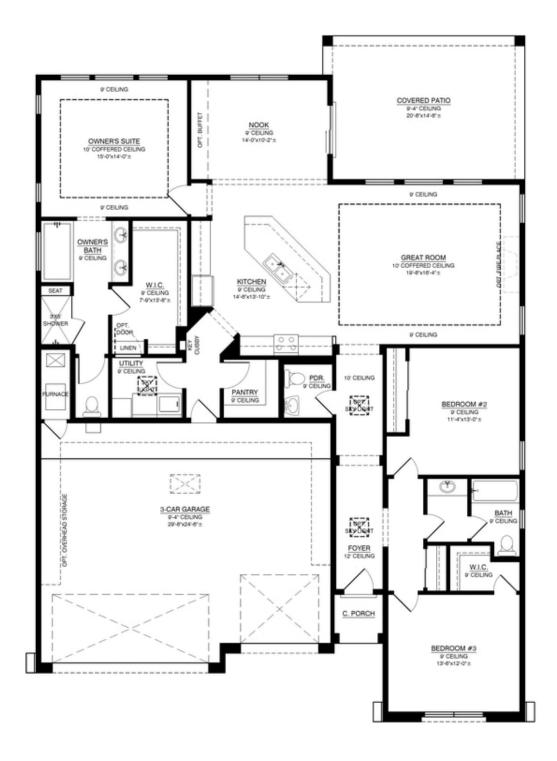

## Audrey II Floorplan

# **Call for Price** 7 Elevations Available 2,075+ Sq. Ft. 3 - 4 Bedrooms 2.5 - 3 Bathrooms 2 Car Garage

Presenting the "Audrey II" floor plan, a stylish and flexible design perfect for gatherings. With a large open layout, this home effortlessly accommodates socializing. Featuring spacious secondary bedrooms, the plan allows the third bay to transform into a dining room or bedroom. Expand the great room for added versatility. The dining area exudes pseudo-formal charm, and the primary suite closet connects conveniently to the utility room. This flexible plan can adapt to include a fourth bedroom and extra garage storage. In honor of Audrey Hepburn, the "Audrey II" blends elegance and adaptability for a timeless living space.