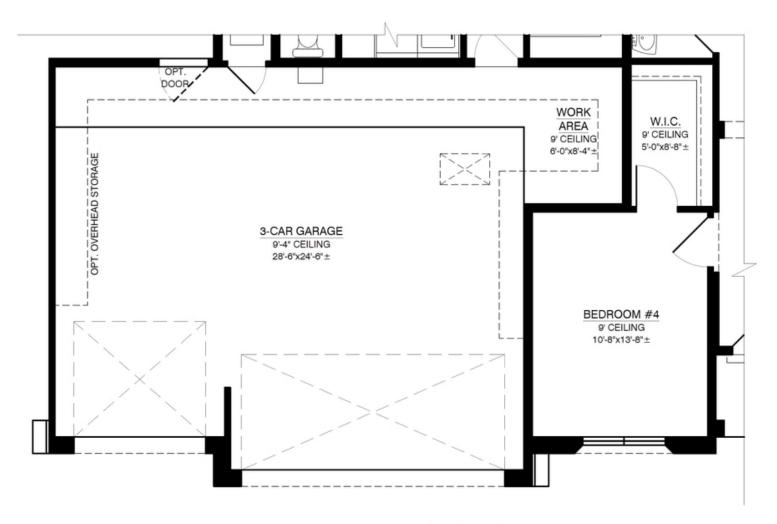

#### Optional 4th Bedroom and 3rd Garage

OPTIONAL BEDROOM #4 & OPTIONAL 3RD-CAR GARAGE ADDITIONAL 218.33 SQ. FT. (HEATED) ADDITIONAL 21.67 SQ. FT. (UNHEATED)

Audrey II Available in 4 Communities