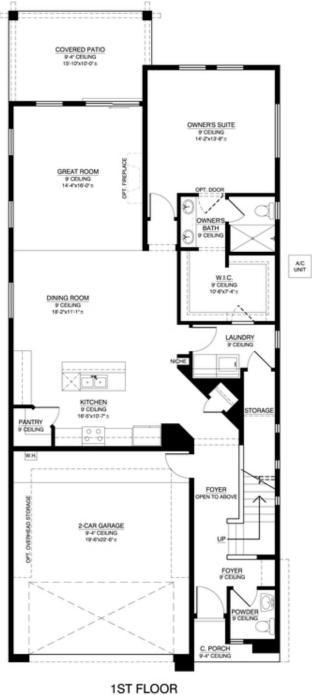

ith an optional junior suite and an open deck on the second floor. Towering as prominently as El Arco de Cabo San Lucas, this home is perfect for multigenerational families looking to escape the norm.



Contemporary Elevation



Modern Elevation



Contemporary Elevation with 3rd car garage



Contemporary Elevation with party deck



Modern Elevation with flex room

Homes may be built in reverse of plans shown, depending on site conditions. Minor architectural changes may be made occasionally at the option of the builder. Printed material is not date stamped. Prices are subject to change. Please reference Abrazo Homes' website for most updated and accurate pricing and information. Please contact your Sales Consultant for details.





### **Available in 2 Communities**

### First Floor







### **Available in 2 Communities**

### Second Floor







### **Available in 2 Communities**

### Owners Suite Bath Option



# OPT. 4' SHOWER W/ SEAT NO CHANGE IN SQUARE FOOTAGE





### **Available in 2 Communities**

### Optional Junior Suite And Open Deck With Modern Elevation



OPT. JUNIOR SUITE & OPEN DECK W/ MODERN ELEVATION





### **Available in 2 Communities**

## Optional Junior Suite and Open Deck With Contemporary Elevation



OPT. JUNIOR SUITE & OPEN DECK W/ OPT. "S.W. CONTEMPORARY" ELEVATION





### **Available in 2 Communities**









### **Available in 2 Communities**