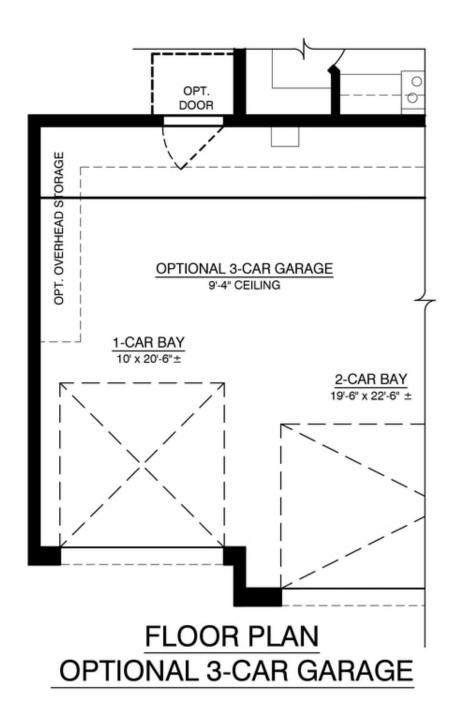

ped. Prices are subject to change. Please reference Abrazo Homes' website for most updated and accurate pricing and information. Please contact your Sales Consultant for details.





### **Available in 2 Communities**

### First Floor







### **Available in 2 Communities**

### Second Floor







### **Available in 2 Communities**

### Owners Suite Bath Option



# OPT. 4' SHOWER W/ SEAT NO CHANGE IN SQUARE FOOTAGE





### **Available in 2 Communities**

### Optional Junior Suite And Open Deck With Modern Elevation



OPT. JUNIOR SUITE & OPEN DECK W/ MODERN ELEVATION





### **Available in 2 Communities**

## Optional Junior Suite and Open Deck With Contemporary Elevation



OPT. JUNIOR SUITE & OPEN DECK W/ OPT. "S.W. CONTEMPORARY" ELEVATION





### **Available in 2 Communities**









### **Available in 2 Communities**