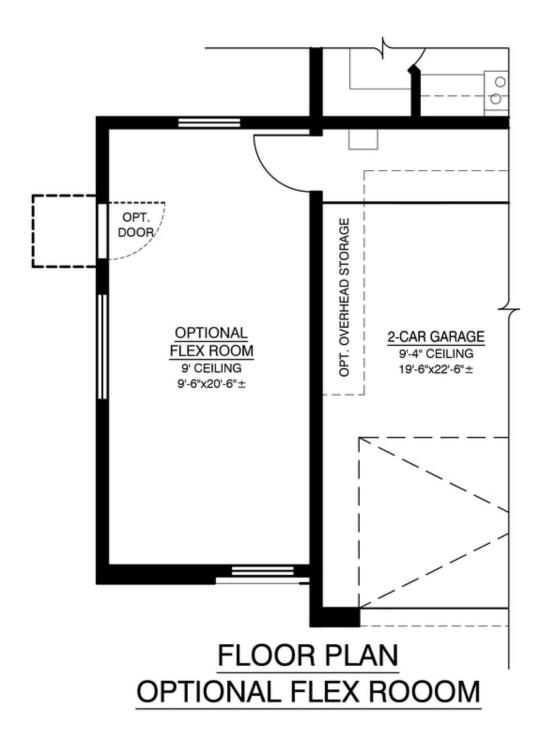

### **Available in 2 Communities**

## Optional Junior Suite and Open Deck With Contemporary Elevation

OPT. JUNIOR SUITE & OPEN DECK W/ OPT. "S.W. CONTEMPORARY" ELEVATION