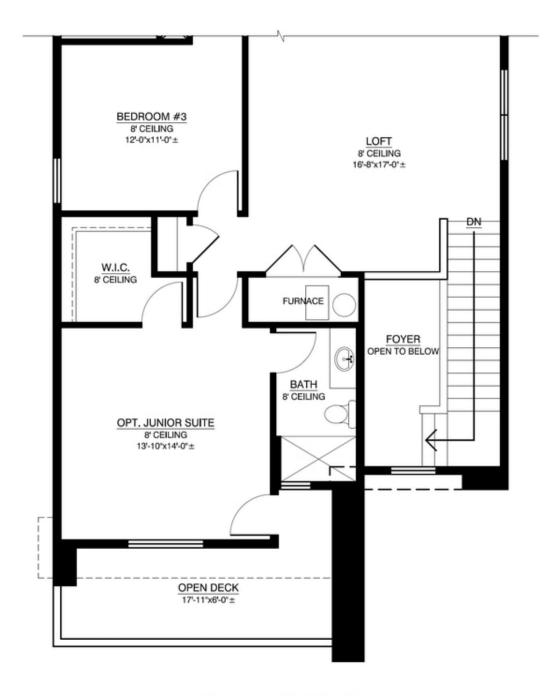

### Optional Junior Suite And Open Deck With Modern Elevation

OPT. JUNIOR SUITE & OPEN DECK W/ MODERN ELEVATION