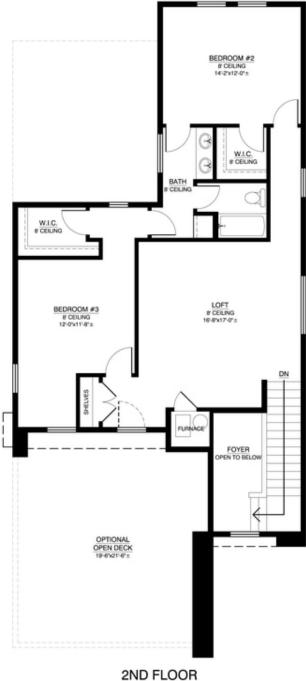

floor. Towering as prominently as El Arco de Cabo San Lucas, this home is perfect for multigenerational families looking to escape the norm.



Contemporary Elevation



Modern Elevation



Contemporary Elevation with 3rd car garage



Contemporary Elevation with party deck



Modern Elevation with flex room

Homes may be built in reverse of plans shown, depending on site conditions. Minor architectural changes may be made occasionally at the option of the builder. Printed material is not date stamped. Prices are subject to change. Please reference Abrazo Homes' website for most updated and accurate pricing and information. Please contact your Sales Consultant for details.





### **Available in 2 Communities**

### First Floor







### **Available in 2 Communities**

### Second Floor







### **Available in 2 Communities**

### Owners Suite Bath Option



# OPT. 4' SHOWER W/ SEAT NO CHANGE IN SQUARE FOOTAGE





### **Available in 2 Communities**

### Optional Junior Suite And Open Deck With Modern Elevation



OPT. JUNIOR SUITE & OPEN DECK W/ MODERN ELEVATION





### **Available in 2 Communities**

## Optional Junior Suite and Open Deck With Contemporary Elevation



OPT. JUNIOR SUITE & OPEN DECK W/ OPT. "S.W. CONTEMPORARY" ELEVATION





### **Available in 2 Communities**









### **Available in 2 Communities**