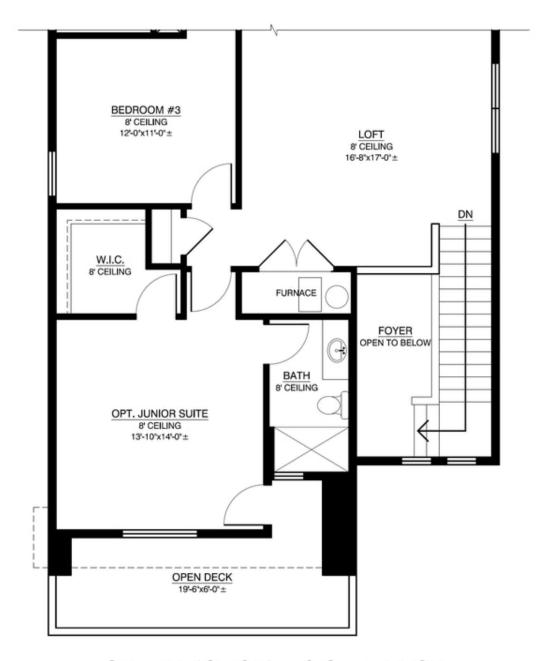

## Optional Junior Suite and Open Deck With Contemporary Elevation

OPT. JUNIOR SUITE & OPEN DECK W/ OPT. "S.W. CONTEMPORARY" ELEVATION