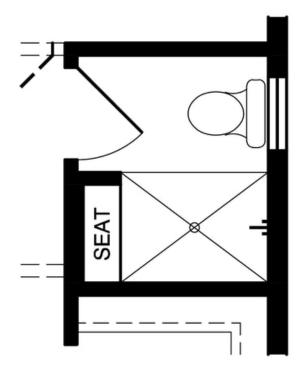

### Owners Suite Bath Option

# OPT. 4' SHOWER W/ SEAT NO CHANGE IN SQUARE FOOTAGE