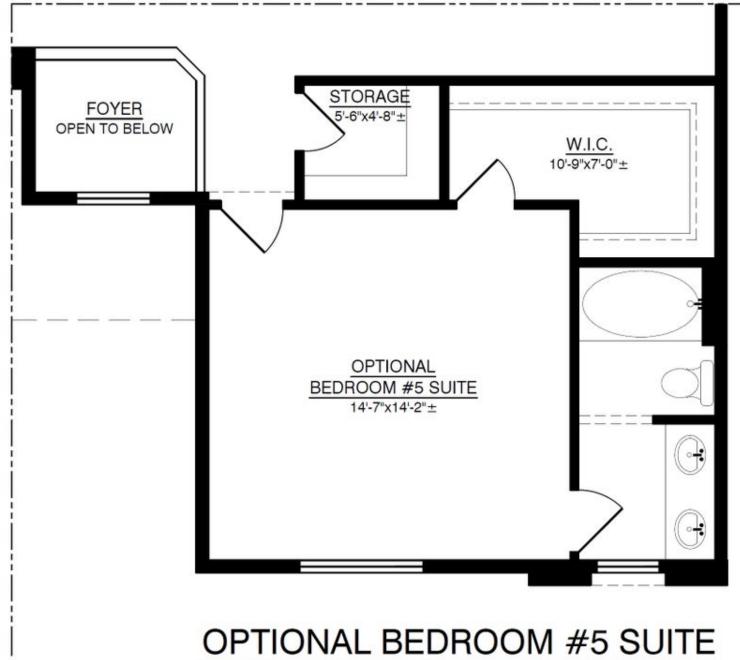

ty and practicality, ready to be brought to life. Serving as the 'big sister' to our Diana, this plan boasts four bedrooms and an oversized loft, offering the option for a fifth bedroom or a second full master suite. The living room's huge ceilings create a comfortable ambiance and allow for ample natural lighting, setting the stage for a welcoming and airy atmosphere. Versatile and accommodating, the "Coco" floor plan is designed to meet your unique needs and preferences. In honor of Coco Chanel, this home pays tribute to timeless style and sophistication.











#### **Available in 4 Communities**

### First Floor



### FIRST FLOOR





#### **Available in 4 Communities**

## Second Floor



#### SECOND FLOOR





#### **Available in 4 Communities**

### Optional 5th Bedroom Suite



OPTIONAL BEDROOM #5 SUITE NO CHANGE IN AREA







#### **Available in 4 Communities**

### Optional 3rd Car Garage



OPTIONAL THIRD CAR GARAGE ADDITIONAL 221.67 SQ.FT. (UNHEATED)