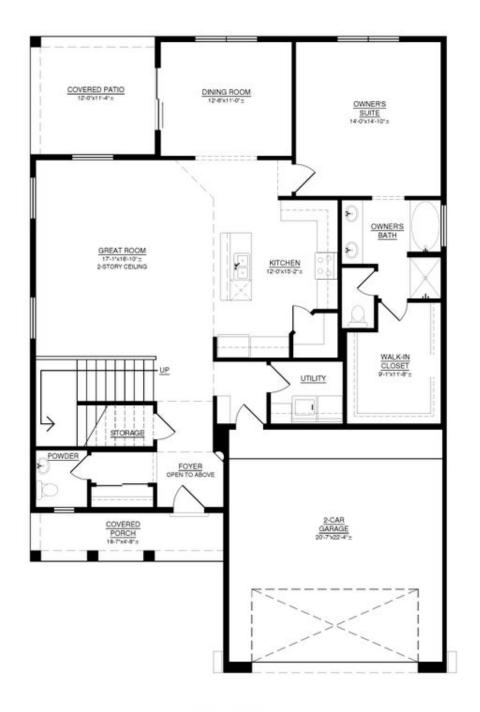

or Price**

#### **3 Elevations Available**

2,963+ Sq. Ft.

4 - 5 Bedrooms

**1** 2.5 - 3.5 Bathrooms

📤 2 Car Garage

Introducing the "Coco" floor plan, a beacon of beauty and practicality, ready to be brought to life. Serving as the 'big sister' to our Diana, this plan boasts four bedrooms and an oversized loft, offering the option for a fifth bedroom or a second full master suite. The living room's huge ceilings create a comfortable ambiance and allow for ample natural lighting, setting the stage for a welcoming and airy atmosphere. Versatile and accommodating, the "Coco" floor plan is designed to meet your unique needs and preferences. In honor of Coco Chanel, this home pays tribute to timeless style and sophistication.











#### **Available in 4 Communities**

### First Floor



### FIRST FLOOR





#### **Available in 4 Communities**

## Second Floor



#### SECOND FLOOR





#### **Available in 4 Communities**

### Optional 5th Bedroom Suite



OPTIONAL BEDROOM #5 SUITE NO CHANGE IN AREA







#### **Available in 4 Communities**

### Optional 3rd Car Garage



OPTIONAL THIRD CAR GARAGE ADDITIONAL 221.67 SQ.FT. (UNHEATED)