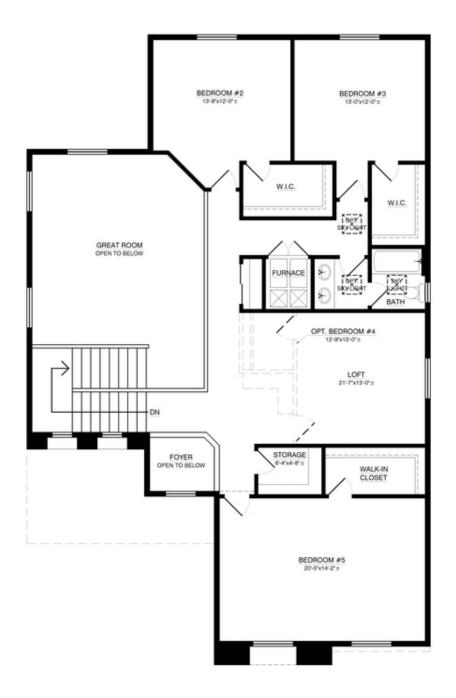

**1** 2.5 - 3.5 Bathrooms

📤 2 Car Garage

Introducing the "Coco" floor plan, a beacon of beauty and practicality, ready to be brought to life. Serving as the 'big sister' to our Diana, this plan boasts four bedrooms and an oversized loft, offering the option for a fifth bedroom or a second full master suite. The living room's huge ceilings create a comfortable ambiance and allow for ample natural lighting, setting the stage for a welcoming and airy atmosphere. Versatile and accommodating, the "Coco" floor plan is designed to meet your unique needs and preferences. In honor of Coco Chanel, this home pays tribute to timeless style and sophistication.











#### **Available in 4 Communities**

### First Floor



### FIRST FLOOR





#### **Available in 4 Communities**

## Second Floor



#### SECOND FLOOR





#### **Available in 4 Communities**

### Optional 5th Bedroom Suite



OPTIONAL BEDROOM #5 SUITE NO CHANGE IN AREA







#### **Available in 4 Communities**

### Optional 3rd Car Garage



OPTIONAL THIRD CAR GARAGE ADDITIONAL 221.67 SQ.FT. (UNHEATED)