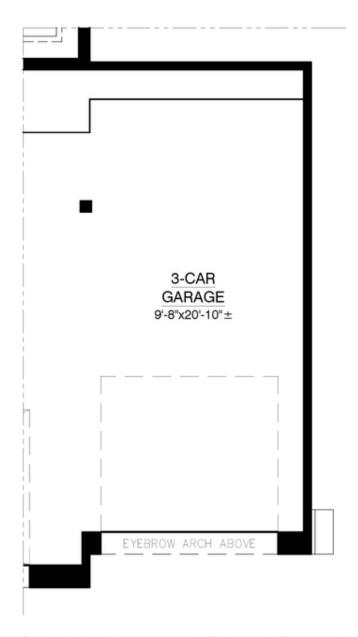

### Optional 3rd Car Garage

OPTIONAL THIRD CAR GARAGE ADDITIONAL 221.67 SQ.FT. (UNHEATED)