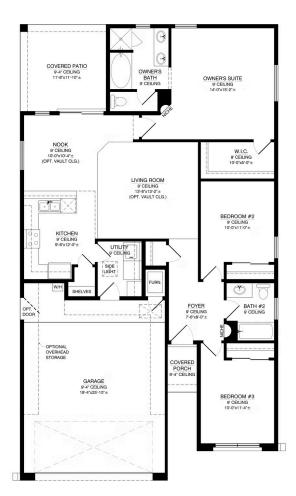

## The Frida 1406 Floor Plan

## **Call for Price**

**5 Elevations Available** 

1,406+ Sq. Ft.

3 Bedrooms

2 Bathrooms

📤 2 Car Garage

Introducing the "Frida" floor plan, Abrazo's inaugural creation, meticulously refined and perfected over the years. This single-story home features three bedrooms and two baths, seamlessly balancing functionality with affordability. The "Frida" offers a spacious primary bedroom, ensuring comfort and relaxation, and includes a covered porch for outdoor enjoyment. Discover a thoughtfully designed layout that checks all the boxes. In honor of Frida Kahlo, this home pays homage to artistic spirit and timeless allure.