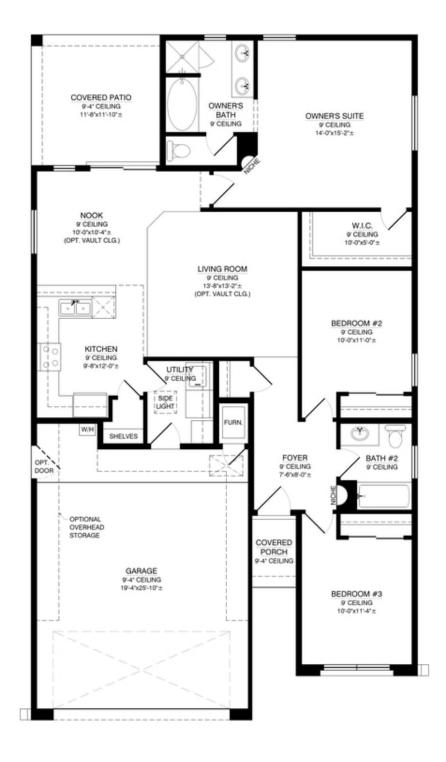

### **5 Elevations Available**

1,406+ Sq. Ft.

3 Bedrooms

🚅 2 Bathrooms

2 Car Garage

Introducing the "Frida" floor plan, Abrazo's inaugural creation, meticulously refined and perfected over the years. This single-story home features three bedrooms and two baths, seamlessly balancing functionality with affordability. The "Frida" offers a spacious primary bedroom, ensuring comfort and relaxation, and includes a covered porch for outdoor enjoyment. Discover a thoughtfully designed layout that checks all the boxes. In honor of Frida Kahlo, this home pays homage to artistic spirit and timeless allure.

## The Frida 1406 Floor Plan