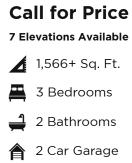

SINGLE FAMILY HOME Maya Available in 3 Communities

Introducing the "Maya" floor plan. This ready-to-be-built home showcases a distinctive elevation, featuring an entertainer's kitchen with a bar top seamlessly connecting to the spacious great room. The primary suite boasts a generous walk-in closet, while optional vaulted ceilings in the great room create a sense of openness. Discover the charm that earned the "Maya" floor plan the prestigious 'Buyer's Choice Award' in the Parade of Homes. In honor of Maya Angelou, this home is designed to inspire and uplift.