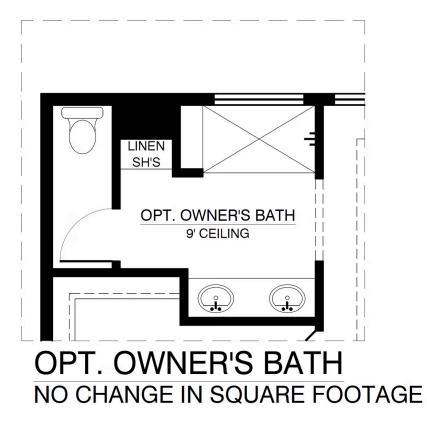

SINGLE FAMILY HOME Maya Available in 3 Communities

Optional Owners Bath

Homes may be built in reverse of plans shown, depending on site conditions. Minor architectural changes may be made occasionally at the option of the builder. Printed material is not date stamped. Prices are subject to change. Please reference Abrazo Homes' website for most updated and accurate pricing and information. Please contact your Sales Consultant for details.