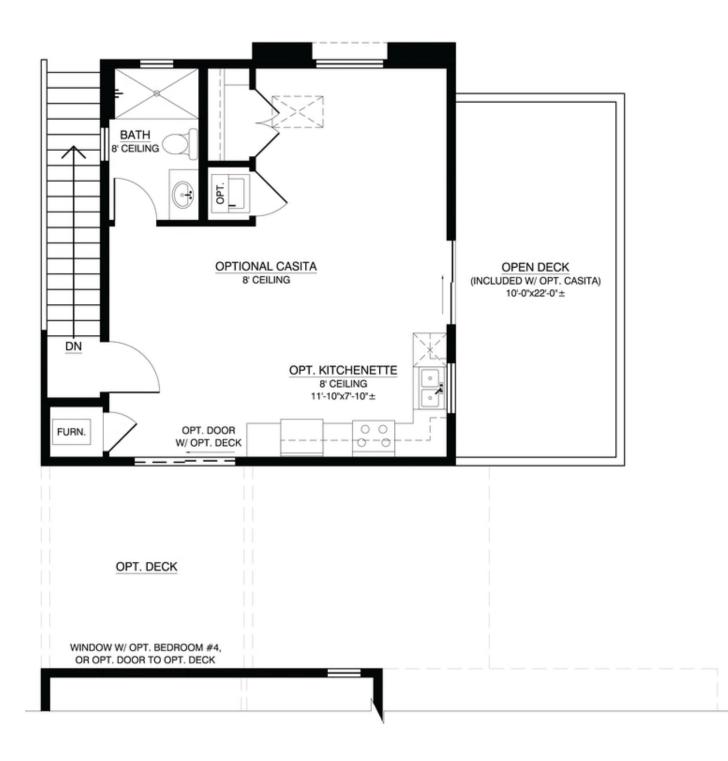

A showcasing that evolution. This beautiful twostory open living concept is like no other floor plan we've previously built. The flexible space provides an abundance of natural light through carefully thought-out windows including a view out to the front from your kitchen sink. With the owner's suite located downstairs, you'll have no excuse not to grab your favorite IPA from the fridge and go out and enjoy this great New Mexican weather from your covered porch.



**Craftsman Elevation** 



Northern New Mexican Elevation



**IPA** 



Available in 1 Communities







Available in 1 Communities

First Floor With Optional Northern New Mexican Elevation







**IPA** Available in 1 Communities

### Optional 3rd Car Garage







**IPA** Available in 1 Communities

# **Optional Casita**





**IPA** 



Available in 1 Communities

# **Optional Deck**







IPA Available in 1 Communities

# **Optional Extended Covered Patio**







**IPA** Available in 1 Communities

#### Second Floor







IPA Available in 1 Communities

Second Floor with Optional Northern New Mexican Elevation