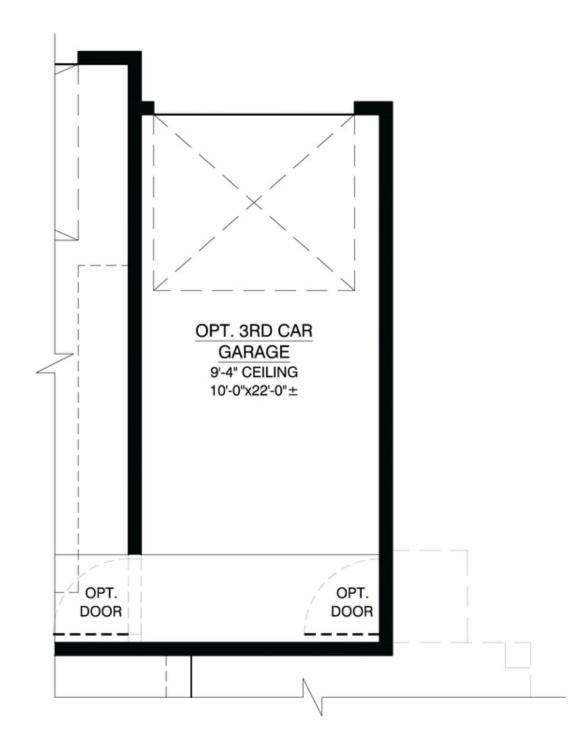

n. Likewise, our homes at Abrazo have come a long way with the IPA showcasing that evolution. This beautiful twostory open living concept is like no other floor plan we've previously built. The flexible space provides an abundance of natural light through carefully thought-out windows including a view out to the front from your kitchen sink. With the owner's suite located downstairs, you'll have no excuse not to grab your favorite IPA from the fridge and go out and enjoy this great New Mexican weather from your covered porch.



**Craftsman Elevation** 



Northern New Mexican Elevation



**IPA** 



Available in 1 Communities







Available in 1 Communities

First Floor With Optional Northern New Mexican Elevation







**IPA** Available in 1 Communities

### Optional 3rd Car Garage







**IPA** Available in 1 Communities

# **Optional Casita**





**IPA** 



Available in 1 Communities

# **Optional Deck**







IPA Available in 1 Communities

# **Optional Extended Covered Patio**







**IPA** Available in 1 Communities

#### Second Floor







IPA Available in 1 Communities

Second Floor with Optional Northern New Mexican Elevation