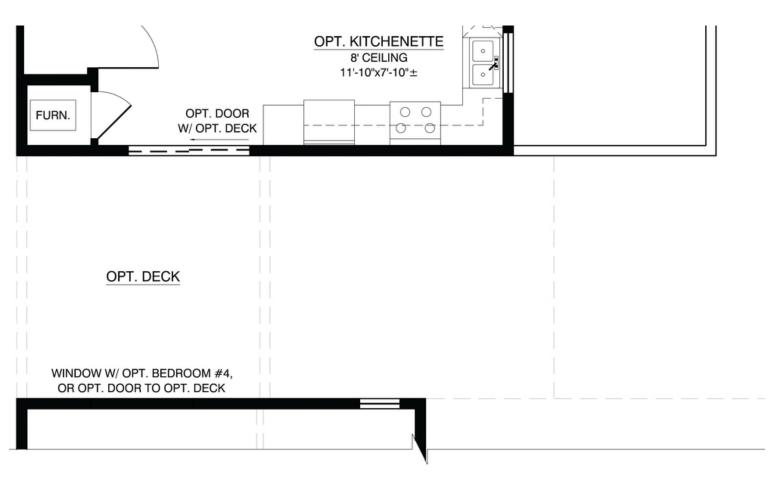

concept is like no other floor plan we've previously built. The flexible space provides an abundance of natural light through carefully thought-out windows including a view out to the front from your kitchen sink. With the owner's suite located downstairs, you'll have no excuse not to grab your favorite IPA from the fridge and go out and enjoy this great New Mexican weather from your covered porch.



**Craftsman Elevation** 



Northern New Mexican Elevation



**IPA** 



Available in 1 Communities







Available in 1 Communities

First Floor With Optional Northern New Mexican Elevation







**IPA** Available in 1 Communities

### Optional 3rd Car Garage







**IPA** Available in 1 Communities

# **Optional Casita**





**IPA** 



Available in 1 Communities

# **Optional Deck**







IPA Available in 1 Communities

# **Optional Extended Covered Patio**







**IPA** Available in 1 Communities

#### Second Floor







IPA Available in 1 Communities

Second Floor with Optional Northern New Mexican Elevation