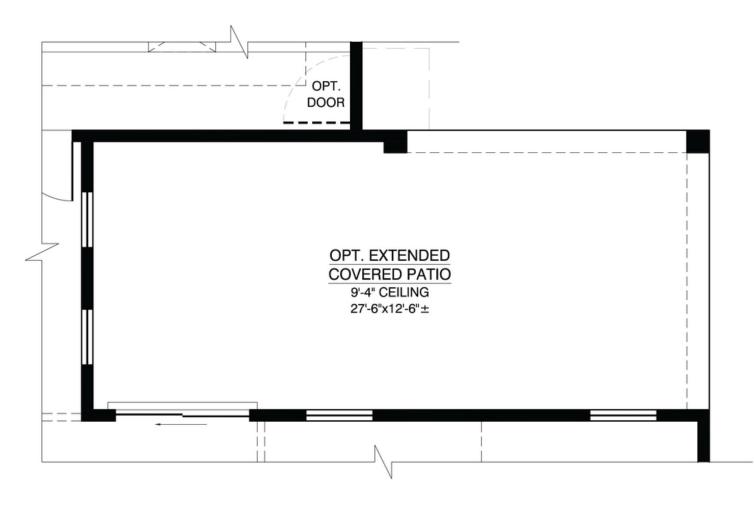

e provides an abundance of natural light through carefully thought-out windows including a view out to the front from your kitchen sink. With the owner's suite located downstairs, you'll have no excuse not to grab your favorite IPA from the fridge and go out and enjoy this great New Mexican weather from your covered porch.



**Craftsman Elevation** 



Northern New Mexican Elevation



**IPA** 



Available in 1 Communities







Available in 1 Communities

First Floor With Optional Northern New Mexican Elevation







**IPA** Available in 1 Communities

### Optional 3rd Car Garage







**IPA** Available in 1 Communities

# **Optional Casita**





**IPA** 



Available in 1 Communities

# **Optional Deck**







IPA Available in 1 Communities

# **Optional Extended Covered Patio**







**IPA** Available in 1 Communities

#### Second Floor







IPA Available in 1 Communities

Second Floor with Optional Northern New Mexican Elevation