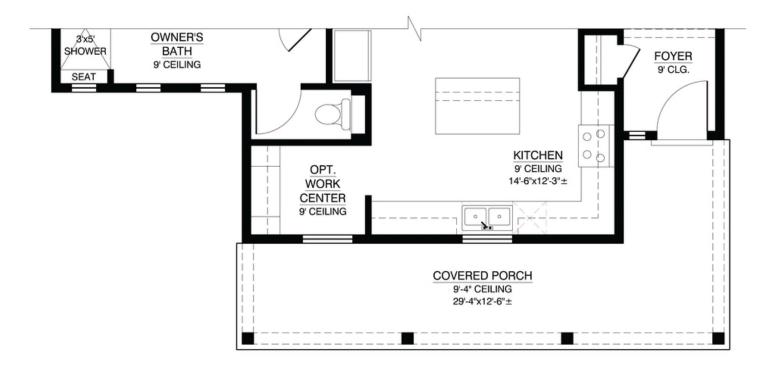

**Craftsman Elevation** 

Northern New Mexican Elevation

**IPA** 

Available in 1 Communities

Available in 1 Communities

First Floor With Optional Northern New Mexican Elevation

**IPA** Available in 1 Communities