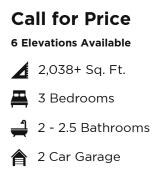

Introducing the "Jane" floor plan, a single-story haven designed with an open concept, perfect for those who love to entertain. The heart of this home is a versatile work center, serving as an ideal 'drop zone' for mail and keys while doubling as a functional workspace. For added convenience, the work center can be transformed into an optional powder room. The plan boasts a primary suite with an oversized shower, a buffet in the dining area, and an expansive covered patio. Additionally, a tandem garage offers flexibility for conversion into a versatile flex space. In honor of Jane Addams, this home embodies a spirit of community and functionality.