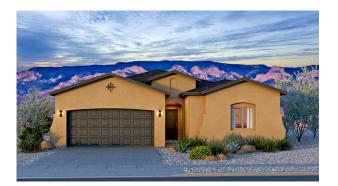

Introducing the "Jane" floor plan, a single-story haven designed with an open concept, perfect for those who love to entertain. The heart of this home is a versatile work center, serving as an ideal 'drop zone' for mail and keys while doubling as a functional workspace. For added convenience, the work center can be transformed into an optional powder room. The plan boasts a primary suite with an oversized shower, a buffet in the dining area, and an expansive covered patio. Additionally, a tandem garage offers flexibility for conversion into a versatile flex space. In honor of Jane Addams, this home embodies a spirit of community and functionality.

## The Jane Floor Plan