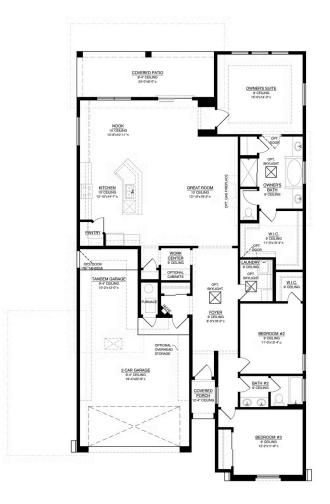

Introducing the "Jane" floor plan, a single-story haven designed with an open concept, perfect for those who love to entertain. The heart of this home is a versatile work center, serving as an ideal 'drop zone' for mail and keys while doubling as a functional workspace. For added convenience, the work center can be transformed into an optional powder room. The plan boasts a primary suite with an oversized shower, a buffet in the dining area, and an expansive covered patio. Additionally, a tandem garage offers flexibility for conversion into a versatile flex space. In honor of Jane Addams, this home embodies a spirit of community and functionality.

## The Jane Floor Plan