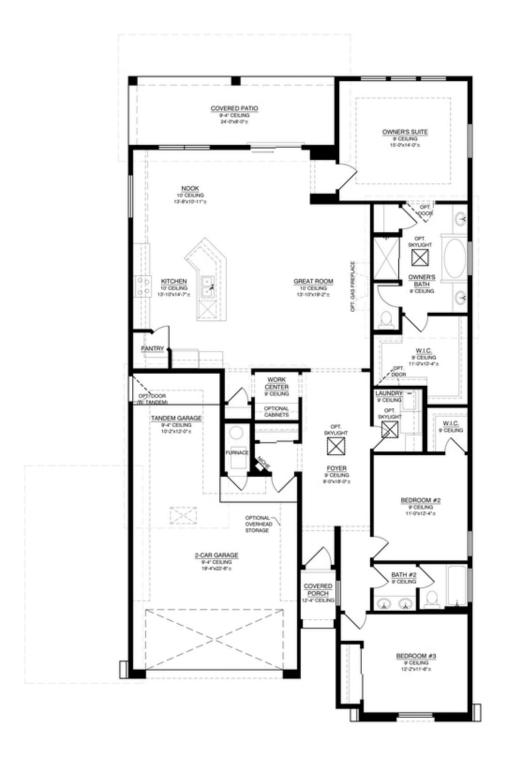

## 2 Elevations Available

2,038+ Sq. Ft.

3 Bedrooms

2 Bathrooms

2 Car Garage

Introducing the "Jane" floor plan, a single-story haven designed with an open concept, perfect for those who love to entertain. The heart of this home is a versatile work center, serving as an ideal 'drop zone' for mail and keys while doubling as a functional workspace. For added convenience, the work center can be transformed into an optional powder room. The plan boasts a primary suite with an oversized shower, a buffet in the dining area, and an expansive covered patio. Additionally, a tandem garage offers flexibility for conversion into a versatile flex space. In honor of Jane Addams, this home embodies a spirit of community and functionality.

## The Jane Floor Plan