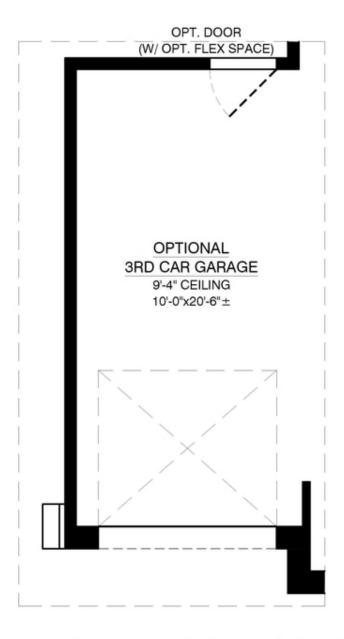

rage

Introducing the "Jane" floor plan, a single-story haven designed with an open concept, perfect for those who love to entertain. The heart of this home is a versatile work center, serving as an ideal 'drop zone' for mail and keys while doubling as a functional workspace. For added convenience, the work center can be transformed into an optional powder room. The plan boasts a primary suite with an oversized shower, a buffet in the dining area, and an expansive covered patio. Additionally, a tandem garage offers flexibility for conversion into a versatile flex space. In honor of Jane Addams, this home embodies a spirit of community and functionality.









## **Available in 4 Communities**

## The Jane Floor Plan









## **Available in 4 Communities**

# Optional 3rd Car Garage



# OPTIONAL 3RD CAR GARAGE ADDITIONAL 220.00 SQ.FT. (UNHEATED)





## **Available in 4 Communities**

# Optional 12ft. Sliding Glass Door



# OPTIONAL 12' SLIDING GLASS DOOR





#### **Available in 4 Communities**

# Optional Flex Space



# OPTIONAL FLEX ADDITIONAL 126.00 SQ.FT. (HEATED) SUBTRACT 126.00 SQ.FT. (UNHEATED)





## **Available in 4 Communities**

## **Optional Patio Expansion**



OPTIONAL PATIO EXPANSION ADDITIONAL 100.00 SQ.FT. (UNHEATED)





## **Available in 4 Communities**

# Optional Powder Room



# OPTIONAL POWDER BATH