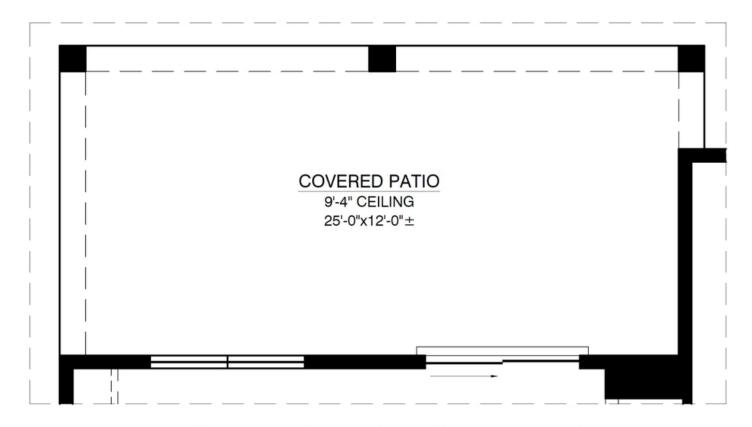

## **Optional Patio Expansion**

OPTIONAL PATIO EXPANSION ADDITIONAL 100.00 SQ.FT. (UNHEATED)