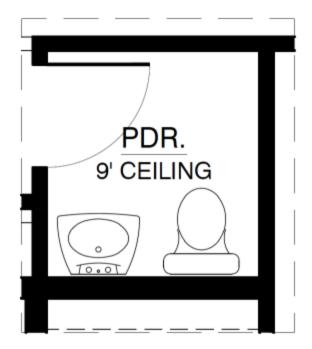

lity for conversion into a versatile flex space. In honor of Jane Addams, this home embodies a spirit of community and functionality.









## **Available in 4 Communities**

## The Jane Floor Plan









## **Available in 4 Communities**

# Optional 3rd Car Garage



# OPTIONAL 3RD CAR GARAGE ADDITIONAL 220.00 SQ.FT. (UNHEATED)





## **Available in 4 Communities**

# Optional 12ft. Sliding Glass Door



# OPTIONAL 12' SLIDING GLASS DOOR





#### **Available in 4 Communities**

# Optional Flex Space



# OPTIONAL FLEX ADDITIONAL 126.00 SQ.FT. (HEATED) SUBTRACT 126.00 SQ.FT. (UNHEATED)





## **Available in 4 Communities**

## **Optional Patio Expansion**



OPTIONAL PATIO EXPANSION ADDITIONAL 100.00 SQ.FT. (UNHEATED)





## **Available in 4 Communities**

# Optional Powder Room



# OPTIONAL POWDER BATH