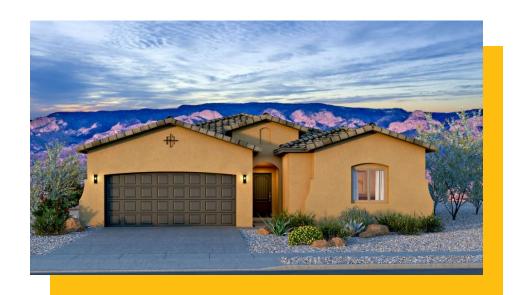

SINGLE FAMILY HOME

# Jane

## 2 Elevations Available

2,038+ Sq. Ft.

3 Bedrooms

2 Bathrooms

2 Car Garage

Introducing the "Jane" floor plan, a single-story haven designed with an open concept, perfect for those who love to entertain. The heart of this home is a versatile work center, serving as an ideal 'drop zone' for mail and keys while doubling as a functional workspace. For added convenience, the work center can be transformed into an optional powder room. The plan boasts a primary suite with an oversized shower, a buffet in the dining area, and an expansive covered patio. Additionally, a tandem garage offers flexibility for conversion into a versatile flex space. In honor of Jane Addams, this home embodies a spirit of community and functionality.