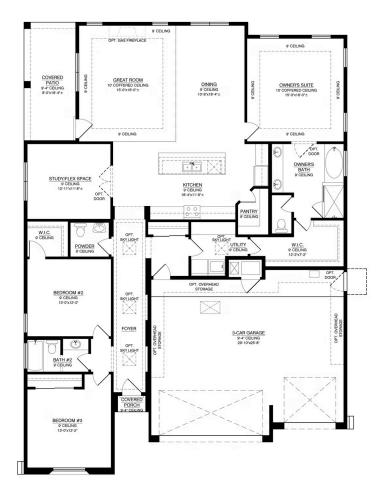

ss living and entertaining. This ready-to-build floor plan seamlessly connects a spacious great room to a modern kitchen, creating the ideal space for gatherings. Featuring three bedrooms plus a flexible room, there's ample space for family or guests. Elevate your living experience with the option for a great room extension, and relish outdoor living on the large expanded patio available in many of our communities. Welcome to a home that harmonizes style with practicality. In honor of Marilyn Monroe, this residence celebrates glamor and enduring charm.



Marilyn II Mission Tile Roof



Marilyn II Craftsman Tile Roof



Marilyn II Mission Shingle Roof



Marilyn II Craftsman Shingle Roof



Marilyn II Mission Tile Roof



Marilyn II Craftsman Tile Roof





#### The Marilyn II Floor Plan









#### Optional 12ft Wide Sliding Glass Door With Base Plan



Homes may be built in reverse of plans shown, depending on site conditions. Minor architectural changes may be made occasionally at the option of the builder. Printed material is not date stamped. Prices are subject to change. Please reference Abrazo Homes' website for most updated and accurate pricing and information. Please contact your Sales Consultant for details.





### Optional Great Room Expansion





Optional Covered Patio Expansion With Great Room Expansion





#### Optional 12ft Wide Sliding Glass Door With Great Room Expansion





# SINGLE FAMILY HOME Marilyn II Available in 3 Communities

#### Optional Owners Suite Bath





# SINGLE FAMILY HOME Marilyn II Available in 3 Communities

### The Marilyn II Fl