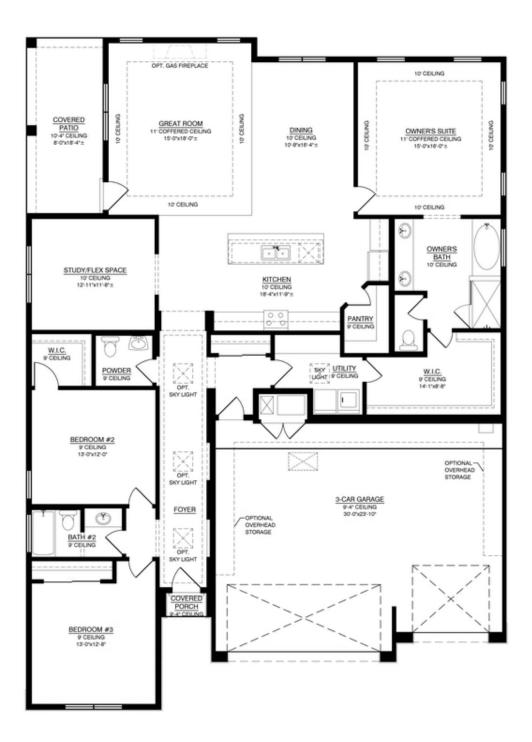

## Marilyn II Available in 3 Communities

Introducing the "Marilyn II", our single-story ranch-style home designed for effortless living and entertaining. This ready-to-build floor plan seamlessly connects a spacious great room to a modern kitchen, creating the ideal space for gatherings. Featuring three bedrooms plus a flexible room, there's ample space for family or guests. Elevate your living experience with the option for a great room extension, and relish outdoor living on the large expanded patio available in many of our communities. Welcome to a home that harmonizes style with practicality. In honor of Marilyn Monroe, this residence celebrates glamor and enduring charm.

# The Marilyn II Floor Plan

SINGLE FAMILY HOME Marilyn II Available in 3 Communities

Optional 12ft Wide Sliding Glass Door With Base Plan