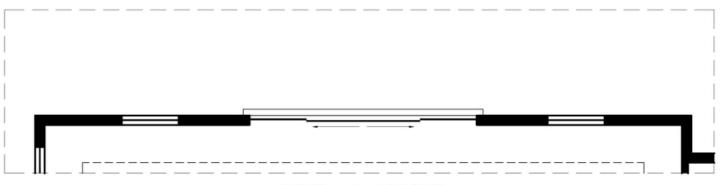

## Optional 12ft Wide Sliding Glass Door With Great Room Expansion

# OPT. 12' WIDE SLIDING GLASS DOOR, W/ OPT. GREAT ROOM EXPANSION

**Available in 3 Communities** 