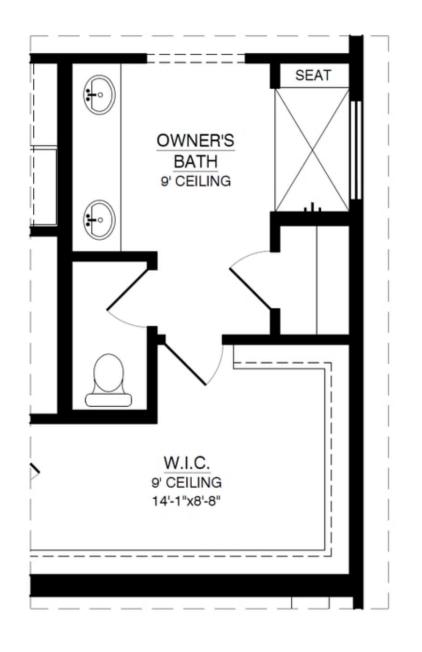

zes style with practicality. In honor of Marilyn Monroe, this residence celebrates glamor and enduring charm.



#### Shingle Roof - Mission





Shingle Roof - Craftsman



Tile Roof - Mission

#### Tile Roof - Craftsman







# The Marilyn II Floor Plan







SINGLE FAMILY HOME Marilyn II Available in 3 Communities

Optional 12ft Wide Sliding Glass Door With Base Plan









# **Optional Great Room Expansion**



# OPTIONAL GREAT ROOM EXPANSION ADDITIONAL 167.98 SQ. FT. (HEATED)







### Optional Covered Patio Expansion With Great Room Expansion







SINGLE FAMILY HOME Marilyn II Available in 3 Communities

## Optional 12ft Wide Sliding Glass Door With Great Room Expansion



# OPT. 12' WIDE SLIDING GLASS DOOR, W/ OPT. GREAT ROOM EXPANSION





**Available in 3 Communities** 





# OPT. OWNER'S SUITE BATH







# The Marilyn II Floorplan (Durango)