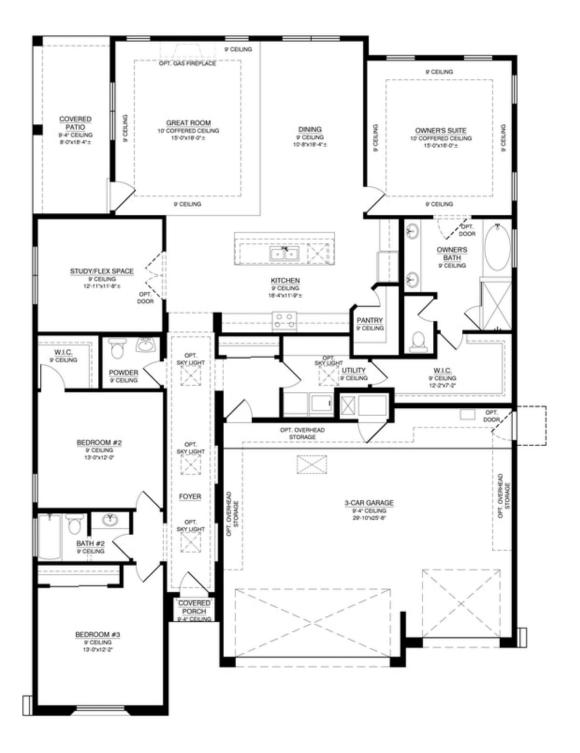

ties



Introducing the "Marilyn II", our single-story ranch-style home designed for effortless living and entertaining. This ready-to-build floor plan seamlessly connects a spacious great room to a modern kitchen, creating the ideal space for gatherings. Featuring three bedrooms plus a flexible room, there's ample space for family or guests. Elevate your living experience with the option for a great room extension, and relish outdoor living on the large expanded patio available in many of our communities. Welcome to a home that harmonizes style with practicality. In honor of Marilyn Monroe, this residence celebrates glamor and enduring charm.



#### Shingle Roof - Mission





Shingle Roof - Craftsman



Tile Roof - Mission

#### Tile Roof - Craftsman







# The Marilyn II Floor Plan







SINGLE FAMILY HOME Marilyn II Available in 3 Communities

Optional 12ft Wide Sliding Glass Door With Base Plan









# **Optional Great Room Expansion**



# OPTIONAL GREAT ROOM EXPANSION ADDITIONAL 167.98 SQ. FT. (HEATED)







### Optional Covered Patio Expansion With Great Room Expansion







SINGLE FAMILY HOME Marilyn II Available in 3 Communities

## Optional 12ft Wide Sliding Glass Door With Great Room Expansion



# OPT. 12' WIDE SLIDING GLASS DOOR, W/ OPT. GREAT ROOM EXPANSION





**Available in 3 Communities** 





# OPT. OWNER'S SUITE BATH







# The Marilyn II Floorplan (Durango)