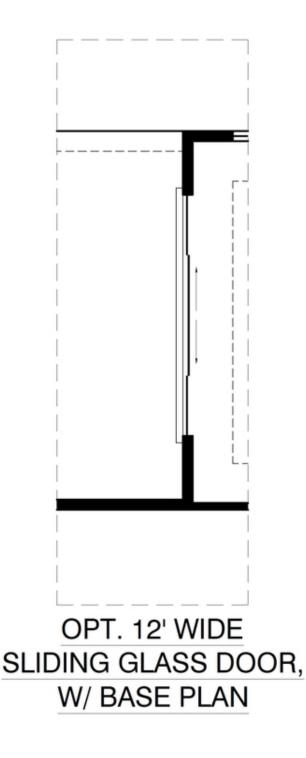

# The Marilyn II Floor Plan

SINGLE FAMILY HOME Marilyn II Available in 3 Communities

Optional 12ft Wide Sliding Glass Door With Base Plan