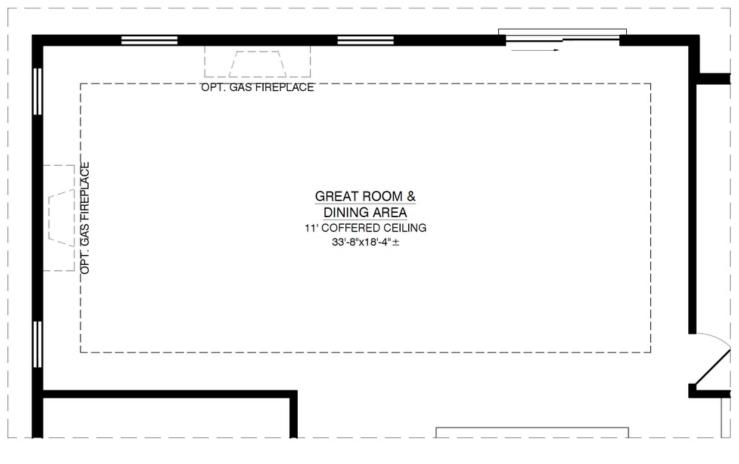

## Marilyn II Available in 3 Communities

Introducing the "Marilyn II", our single-story ranch-style home designed for effortless living and entertaining. This ready-to-build floor plan seamlessly connects a spacious great room to a modern kitchen, creating the ideal space for gatherings. Featuring three bedrooms plus a flexible room, there's ample space for family or guests. Elevate your living experience with the option for a great room extension, and relish outdoor living on the large expanded patio available in many of our communities. Welcome to a home that harmonizes style with practicality. In honor of Marilyn Monroe, this residence celebrates glamor and enduring charm.