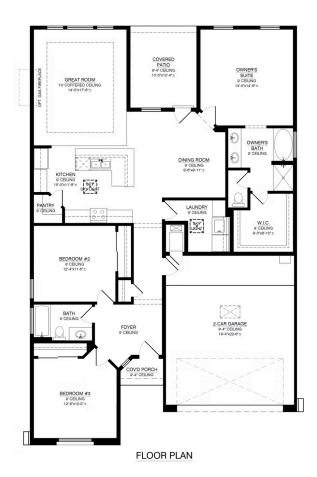

y. The design allows natural light to illuminate the house, creating a bright and inviting atmosphere. The layout exudes a cozy vibe, while a recessed patio offers a private oasis. Enjoy sipping coffee or basking in New Mexico's beautiful weather in your secluded outdoor haven. Welcome to a quaint retreat that embraces both style and serenity. In honor of Selena Quintanilla-Perez, this residence pays tribute to enduring musical talent and cultural impact.



Selena Mission Tile Roof



Selena Craftsman Tile Roof



Selena Craftsman 3 Car Garage Tile Roof



Selena Mission Tile Roof



Selena Craftsman Tile Roof



Selena Mission Shingle Roof



Selena Craftsman w/Out Stone Shingle Roof



Selena Craftsman Shingle Roof



Selena Craftsman 3 Car Garage Shingle Roof



### Selena Floor Plan









# Optional Owners Bath



OPT. OWNER'S BATH







## Optional Great Room Expansion





### Optional 3rd Car Garage





Optional Covered Patio w/Great Room Expansion Only