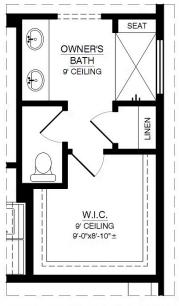

ht to illuminate the house, creating a bright and inviting atmosphere. The layout exudes a cozy vibe, while a recessed patio offers a private oasis. Enjoy sipping coffee or basking in New Mexico's beautiful weather in your secluded outdoor haven. Welcome to a quaint retreat that embraces both style and serenity. In honor of Selena Quintanilla-Perez, this residence pays tribute to enduring musical talent and cultural impact.



Selena Mission Tile Roof



Selena Craftsman Tile Roof



Selena Craftsman 3 Car Garage Tile Roof



Selena Mission Tile Roof



Selena Craftsman Tile Roof



Selena Mission Shingle Roof



Selena Craftsman w/Out Stone Shingle Roof



Selena Craftsman Shingle Roof



Selena Craftsman 3 Car Garage Shingle Roof



### Selena Floor Plan









# Optional Owners Bath



OPT. OWNER'S BATH







## Optional Great Room Expansion





### Optional 3rd Car Garage





Optional Covered Patio w/Great Room Expansion Only