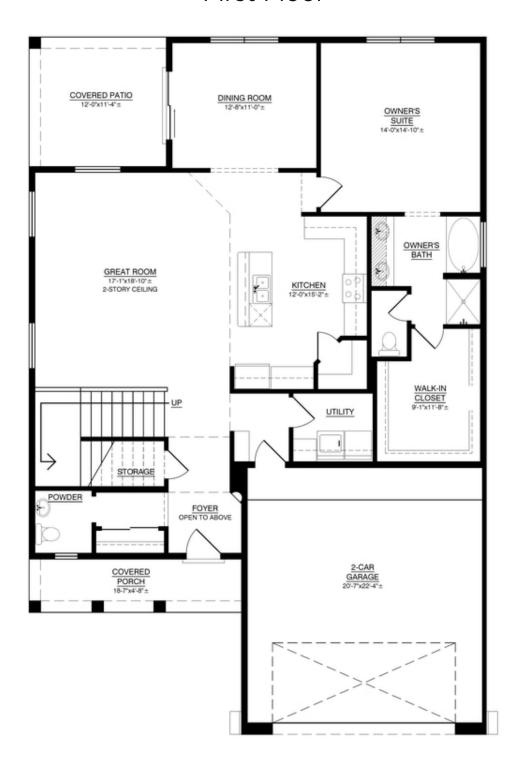

#### **Available in 5 Communities**



### **Call for Price**

#### 2 Elevations Available

2,610+ Sq. Ft.

3 - 4 Bedrooms

2.5 Bathrooms

📤 2 Car Garage

Welcome to The Taylor – a charming 2-story haven with 3 bedrooms, 2.5 bathrooms, and a versatile loft. This delightful residence invites you to explore a flexible loft, perfect for a 4th bedroom, a home office, or a cozy lounge. The living room features high vaulted ceilings, creating an open and spacious feel. Every corner of this home is designed for comfort and adaptability, blending functionality with style. In honor of Elizabeth Taylor, The Taylor embodies timeless grace, offering you a sanctuary to celebrate life's moments with warmth and allure







Craftsman Elevation





### **Available in 5 Communities**

### First Floor









### **Available in 5 Communities**

### Second Floor



SECOND FLOOR





### **Available in 5 Communities**

### Optional 3rd Car Garage