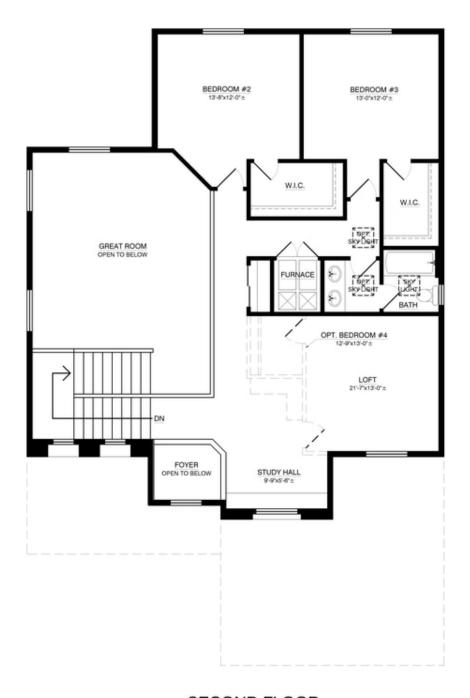

*

#### 2 Elevations Available

2,610+ Sq. Ft.

3 - 4 Bedrooms

2.5 Bathrooms

📤 2 Car Garage

Welcome to The Taylor – a charming 2-story haven with 3 bedrooms, 2.5 bathrooms, and a versatile loft. This delightful residence invites you to explore a flexible loft, perfect for a 4th bedroom, a home office, or a cozy lounge. The living room features high vaulted ceilings, creating an open and spacious feel. Every corner of this home is designed for comfort and adaptability, blending functionality with style. In honor of Elizabeth Taylor, The Taylor embodies timeless grace, offering you a sanctuary to celebrate life's moments with warmth and allure







Craftsman Elevation





### **Available in 5 Communities**

### First Floor









### **Available in 5 Communities**

### Second Floor



SECOND FLOOR





### **Available in 5 Communities**

### Optional 3rd Car Garage