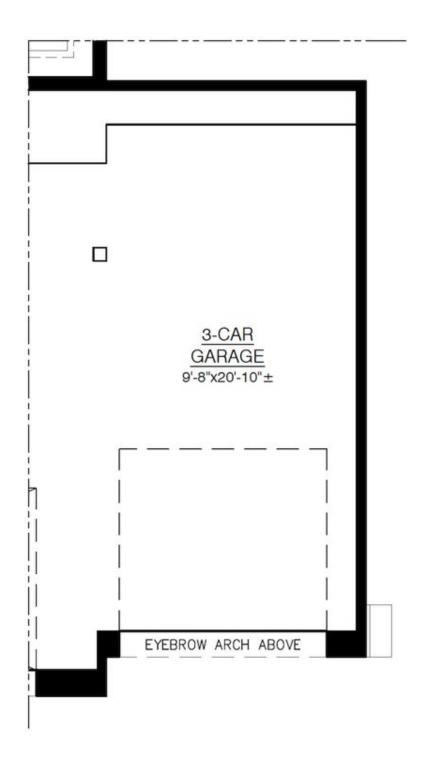

r Garage

Welcome to The Taylor – a charming 2-story haven with 3 bedrooms, 2.5 bathrooms, and a versatile loft. This delightful residence invites you to explore a flexible loft, perfect for a 4th bedroom, a home office, or a cozy lounge. The living room features high vaulted ceilings, creating an open and spacious feel. Every corner of this home is designed for comfort and adaptability, blending functionality with style. In honor of Elizabeth Taylor, The Taylor embodies timeless grace, offering you a sanctuary to celebrate life's moments with warmth and allure







Craftsman Elevation





### **Available in 5 Communities**

### First Floor









### **Available in 5 Communities**

### Second Floor



SECOND FLOOR





### **Available in 5 Communities**

### Optional 3rd Car Garage