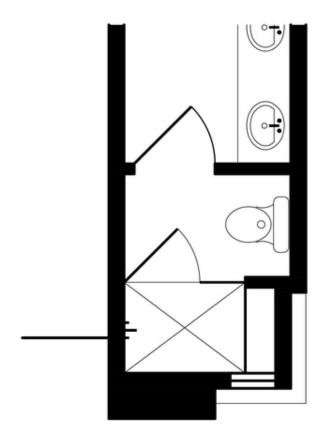

## Optional 4' Shower in Owners Suite

OPT. 4' SHOWER

W/ SEAT

NO CHANGE IN

SQUARE FOOTAGE