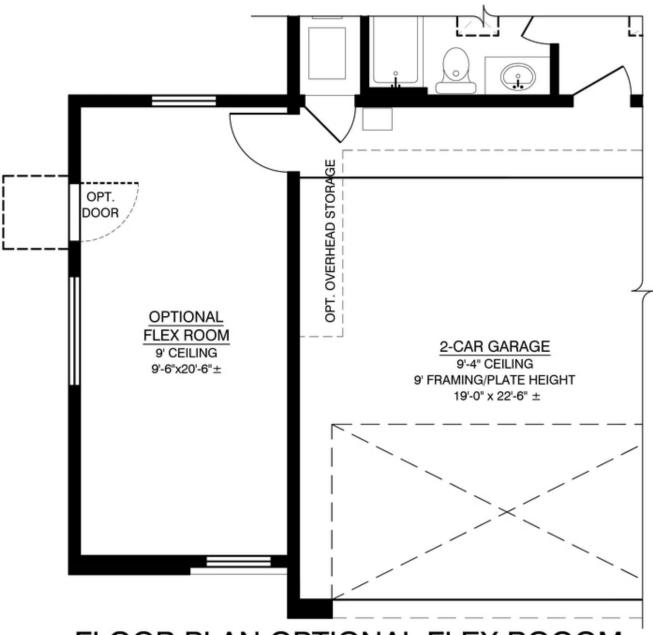

ailable in 2 Communities**

#### Tulum Floor Plan







#### **Available in 2 Communities**

### Optional Covered Patio Expansion w/Optional Study



# PARTIAL FLOOR PLAN OPTIONAL COV'D PATIO EXPANSION W/OPTIONAL STUDY





#### **Available in 2 Communities**

### Optional Covered Patio Expansion



# PARTIAL FLOOR PLAN OPTIONAL COV'D PATIO EXPANSION W/BASE LAYOUT





#### **Available in 2 Communities**

## Optional Study (on partial floor plan)



PARTIAL FLOOR PLAN OPTIONAL STUDY





#### **Available in 2 Communities**

## Optional 3rd Car Garage



# FLOOR PLAN OPTIONAL 3-CAR GARAGE





#### **Available in 2 Communities**

## Optional 4' Shower in Owners Suite



OPT. 4' SHOWER

W/ SEAT

NO CHANGE IN

SQUARE FOOTAGE





#### **Available in 2 Communities**

#### Optional Flex Room



FLOOR PLAN OPTIONAL FLEX ROOOM