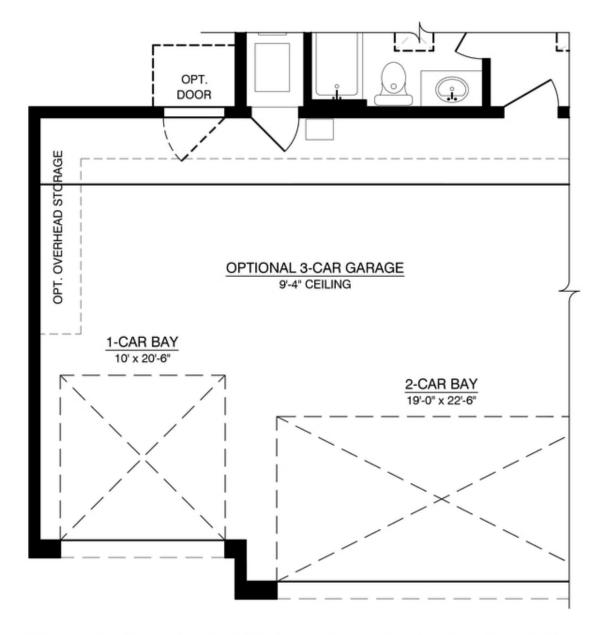

et beach town floor plan brings beauty and bold architecture together in perfect harmony.



Contemporary Elevation



Tulum Contemporary with Flex Option



Tulum Modern Elevation with 3 car option



Tulum Modern Flevation







#### **Available in 2 Communities**

#### Tulum Floor Plan







#### **Available in 2 Communities**

### Optional Covered Patio Expansion w/Optional Study



# PARTIAL FLOOR PLAN OPTIONAL COV'D PATIO EXPANSION W/OPTIONAL STUDY





#### **Available in 2 Communities**

### Optional Covered Patio Expansion



# PARTIAL FLOOR PLAN OPTIONAL COV'D PATIO EXPANSION W/BASE LAYOUT





#### **Available in 2 Communities**

## Optional Study (on partial floor plan)



PARTIAL FLOOR PLAN OPTIONAL STUDY





#### **Available in 2 Communities**

## Optional 3rd Car Garage



# FLOOR PLAN OPTIONAL 3-CAR GARAGE





#### **Available in 2 Communities**

## Optional 4' Shower in Owners Suite



OPT. 4' SHOWER

W/ SEAT

NO CHANGE IN

SQUARE FOOTAGE





#### **Available in 2 Communities**

#### Optional Flex Room



FLOOR PLAN OPTIONAL FLEX ROOOM