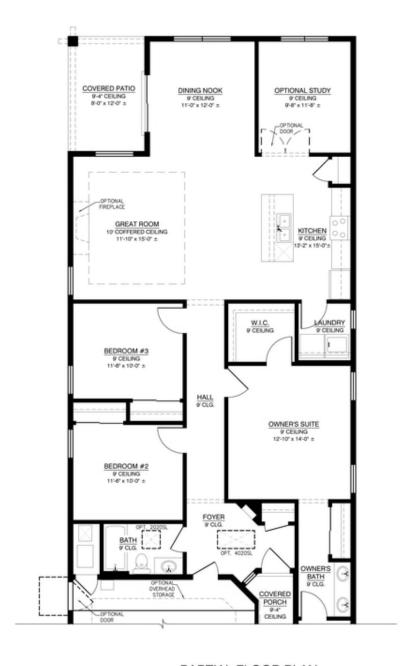

#### Tulum Floor Plan

#### 4 Elevations Available

1,527+ Sq. Ft.

3 Bedrooms

2 Bathrooms

📤 2 Car Garage

Take it in... the salty breeze of the Caribbean Sea, the deep aroma of tropical flora and fauna, the coastal sunrise of the Riviera Maya. You have arrived in Tulum. This single-story, open-living concept with an optional flex room provides a ton of utility for post-pandemic lifestyles. Like the Mayan ruins of Tulum, this quiet beach town floor plan brings beauty and bold architecture together in perfect harmony.