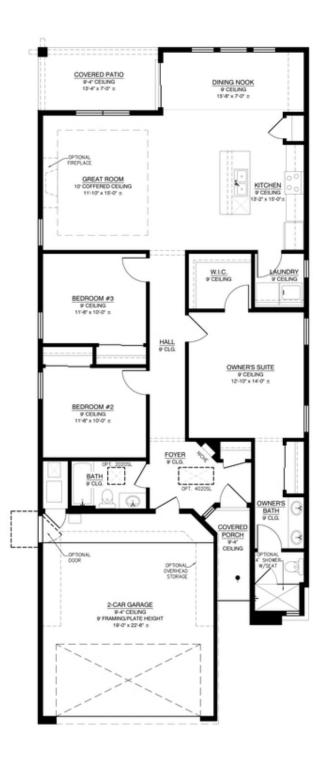

#### **Available in 2 Communities**



## **Call for Price**

#### 4 Elevations Available

1,527+ Sq. Ft.

3 Bedrooms

2 Bathrooms

📤 2 Car Garage

Take it in... the salty breeze of the Caribbean Sea, the deep aroma of tropical flora and fauna, the coastal sunrise of the Riviera Maya. You have arrived in Tulum. This single-story, open-living concept with an optional flex room provides a ton of utility for post-pandemic lifestyles. Like the Mayan ruins of Tulum, this quiet beach town floor plan brings beauty and bold architecture together in perfect harmony.



Contemporary Elevation



Tulum Contemporary with Flex Option



Tulum Modern Elevation with 3 car option



Tulum Modern Flevation







#### **Available in 2 Communities**

#### Tulum Floor Plan







#### **Available in 2 Communities**

### Optional Covered Patio Expansion w/Optional Study



# PARTIAL FLOOR PLAN OPTIONAL COV'D PATIO EXPANSION W/OPTIONAL STUDY





#### **Available in 2 Communities**

### Optional Covered Patio Expansion



# PARTIAL FLOOR PLAN OPTIONAL COV'D PATIO EXPANSION W/BASE LAYOUT





#### **Available in 2 Communities**

## Optional Study (on partial floor plan)



PARTIAL FLOOR PLAN OPTIONAL STUDY





#### **Available in 2 Communities**

## Optional 3rd Car Garage



# FLOOR PLAN OPTIONAL 3-CAR GARAGE





#### **Available in 2 Communities**

## Optional 4' Shower in Owners Suite



OPT. 4' SHOWER

W/ SEAT

NO CHANGE IN

SQUARE FOOTAGE





#### **Available in 2 Communities**

#### Optional Flex Room



FLOOR PLAN OPTIONAL FLEX ROOOM