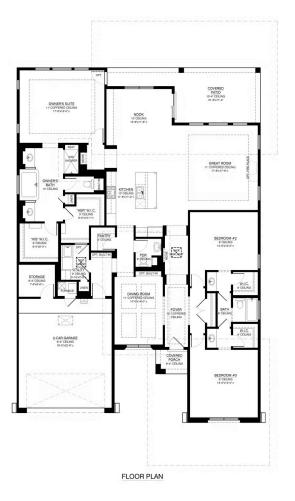

## Victoria Floor Plan

Optional Shower in Owner's Suite

OPTIONAL 5'x5' SHOWER IN OWNER'S SUITE

Optional Covered Patio Expansion

Optional Casita

Optional Sliding Glass Door

Optional 4th Bedroom In Lieu of Dining Room

Optional 3rd Car Garage