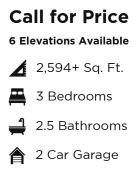

Meet the Victoria, the flagship of the Abrazo fleet. Luxurious and adaptable, it's designed to meet any family's needs. The owner's suite features dual walk-in closets, secondary bedrooms offer a Jack and Jill layout, and there's even an optional casita. Enjoy optimal natural lighting with large sliding glass doors that seamlessly connect indoor and outdoor spaces. In honor of Victoria Woodhull, this home pays homage to progress and inclusivity, celebrating a legacy of brightness.