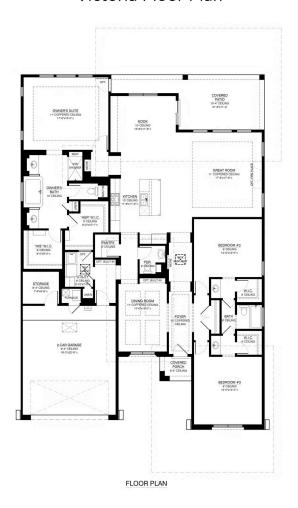

#### Victoria Floor Plan

#### Optional Shower in Owner's Suite

### OPTIONAL 5'x5' SHOWER IN OWNER'S SUITE

### Optional Covered Patio Expansion

### Optional Casita

### Optional Sliding Glass Door

### Optional 4th Bedroom In Lieu of Dining Room

### Optional 3rd Car Garage