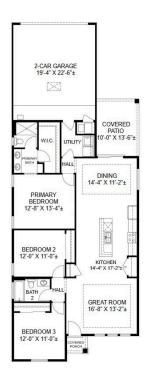

SINGLE FAMILY HOME **Zinfandel** Available in 1 Communities

Discover "The Zinfandel," a single-story floor plan that epitomizes efficient and stylish living. This home features three spacious bedrooms and two bathrooms, each designed to maximize use of space. The layout includes a well-appointed primary suite, a large kitchen island, and an open flow between the dining room, kitchen, and great room, perfect for modern living.

Enhanced by a beautiful window package, "The Zinfandel" provides natural light and offers different elevations to cater to various tastes. Every inch is thoughtfully utilized, making this home not just functional but also a delightful place to live.

Embrace the elegance and efficiency of "The Zinfandel," where smart design meets contemporary comfort in every detail.

1523 - The Zinfandel Farmhouse

1523 - The Zinfandel Cottage

Homes may be built in reverse of plans shown, depending on site conditions. Minor architectural changes may be made occasionally at the option of the builder. Printed material is not date stamped. Prices are subject to change. Please reference Abrazo Homes' website for most updated and accurate pricing and information. Please contact your Sales Consultant for details.