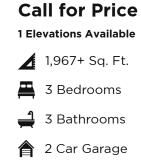

CONDOMINIUM HOME Zocalo - Interior Down Unit Available in 1 Communities





## Zocalo Interior Units - Where Modern Elegance Meets Southwest Charm

These interior condos at Zocalo offer two modern design options—warm browns or cool grays —so you can choose the look that suits you best.

Walk into a welcoming foyer that leads downstairs to an open great room with maple-style floors, clean finishes, and a kitchen that opens to a private, landscaped backyard—great for relaxing or having friends over.

Upstairs, the primary suite includes a second fireplace for extra comfort, plus a junior suite that works well for guests or a home office.

Set in the beautiful Zocalo community in Santa Fe, these homes are a smart mix of comfort, style, and convenience.



Homes may be built in reverse of plans shown, depending on site conditions. Minor architectural changes may be